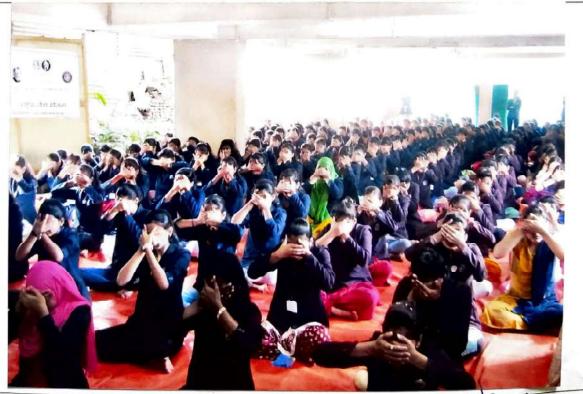

### MAHARSHI KARVE STREE SHIKSHAN SAMSTHA'S COLLEGE OF COMPUTER APPLICATION FOR WOMEN, SATARA

[Faculty: B.C.A., B.A. & B.Com.]

Affiliated to SNDTWU, Mumbai

**Criterion 1 - Curricular Aspects** 

1.3.1 Institution integrates cross cutting issues relevant to Professional Ethics, Gender, Human Values, Environment and Sustainability into the Curriculum (10)