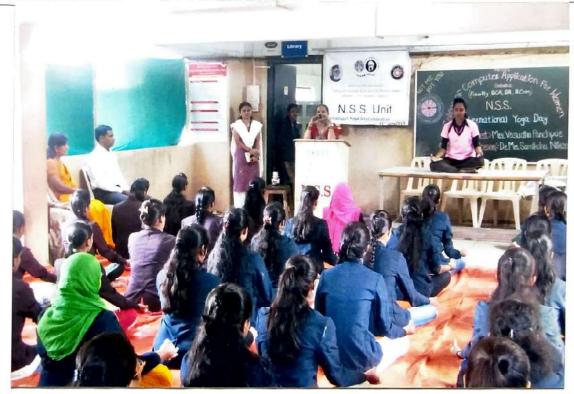

### MAHARSHI KARVE STREE SHIKSHAN SAMSTHA'S COLLEGE OF COMPUTER APPLICATION FOR WOMEN, SATARA

[Faculty: B.C.A., B.A. & B.Com.]

Affiliated to SNDTWU, Mumbai

**Criterion 1 - Curricular Aspects** 

1.3.1 Institution integrates cross cutting issues relevant to Professional Ethics, Gender, Human Values, Environment and Sustainability into the Curriculum (10)