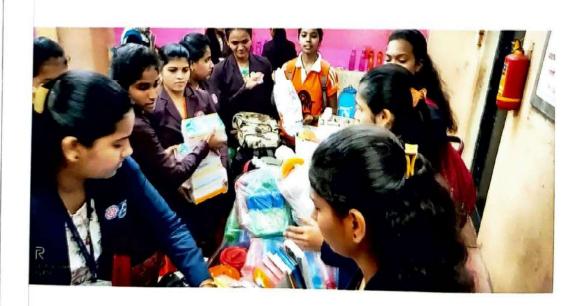

29 June 2000.

## **Notice**

Department:

Date 13/08/2019

For the staff and students

All the students and staff of the college are requested to contribute for the Collection of Educational Material for Flood Affected Areas in Satara, Sangali and Kolhapur during 14 Aug. 2019 to 19 Aug. 2019.

Department Head



Principal

[Faculty: B.C.A, B.A., B.Com.] Affiliated to SNDTWU, Mumbai

Department: N.S.S.

Activity/Resource Person: Educational Material Collection for Flood Affected Areal.

Date: 4-8-19 to 19-8-19, Time:

#### **Attached Photos:**











-- -- Anni will n

[Faculty: B.C.A, B.A., B.Com.] Affiliated to SNDTWU, Mumbai

Department: NSS

Venue: college

Activity/Resource Person: Collection of Education Material too

Date: 14-8-79 to 19-8-19

Time:

### **Attached Photos:**





IQAC Coordinator



1/C Principal College of Computer Application

For Wornen, Satara,

15 milly B.C.A. B.A. B. CUM

## MAHARSHI KARVE STREE SHIKSHAN SANSTHA'S

# COLLEGE OF COMPUTER APPLICATION FOR WOMEN, SATARA



(Faculty BCA,BA&Bcom.) 714/AShaniwarPeth, Satara. №02162 – 227647, 231052

Email – <u>bca\_college@rediffmail.com</u>, <u>061.bcasatara@gmail.com</u> (To Affiliated S.N.D.T.Women's University, Mumbai) Govt.Sanction letter no.NGC/1000/NMV/(167/2000)/Mashi-3 Date 29 June 2000.

## **Notice**

Department:NSS

Date:3/12/2019

NSS Department of our college is going to conduct Blood Donation camp on Saturday 7<sup>th</sup> December 2019 at 8.30 to 1.00pm .so all NSS volunteers should remain present for the activity. Students from FY BCA, FYBCOM &FYB.A. are also informed that they s