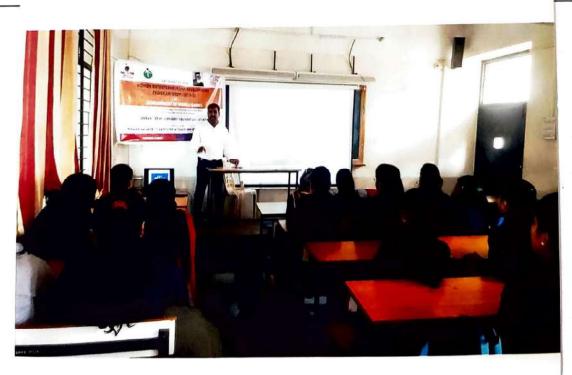

& EDII Ahmadabad)

Organized by

VidyaDeep Foundation, Satara.

In Collaboration with

MKSSS's College of Computer Application for Women, Satara. In Collaboration with

At: Satara

From 24th June 2019 to 24th August 2019

Dr. Kishori Pawar
Coordinator-WEDP-Sat
MKSSS's College of
Computer Application
for Women, Satara

Computer Application

Principal MKSSS's College of

for Women, Satara

Dr. Samiksha Nikam



Dr. Vidya Tatpuje Secretary

VidyaDeep Foundation, Satara.





MKSSS College of Computer Application for Women, Satara

[Faculty: B.C.A, B.A., B.Com.] Affiliated to SNDTWU, Mumbai Department: Guest Lidere & Workshop Venue: College of Activity/Resource Person: 2D & 3D Mobile Games Development - Mr. Tejas Phase Time: 2.00 +0 Date: 124-06-2019 to 24-08-2019 4.00 pm

Attached Photos:









17 Principal College of Computer Assessation

For Women, Salana

### कष्ट चतुर्थी बंदोदय गुत्री ०८:४७:४० 8 है पाने १८ (१०+८ लाईकस्टाईल श्वेन क्र.३ शके १९४१ नक्षत्र क्रुलिका 🌢 गुरुवार १७/१०/२०१९ अंक ९

## बीसीए कॉलेजमध्ये मोबाईल गेम्स डेव्हलपसंट बक्शांप उत्साहात

 सातारा, दिः १६ : येथील कालेक ऑफ कम्प्यत औष्टिकेशन फोर वुमेन येथे विद्यापीठ फाउडेशन यांच्या सहयोगा जिद्यमाने सायन्त्र औड टेक्नॉलॉजी डिपाटमेंट यांच्या सहयोगा आयोजित मोबाईल गेम्स डेव्हलपुमेंट वर्कशाँप उत्साहात झाले. र वर्कशाँपमध्य ३० विद्याधिनींनी सहभाग येतला त्यांना तेजस फासे सतीश शेंडे, प्राचाया डा. समीक्षा तिकम, डॉ. विद्या ताटपुजे द्या मार्गदेशन लागले हो किशोश प्रवार यानी आयोजन केले S. C.



### S.N.D.T. Women's University

National Service Scheme Cell

1st Floor, Above Patkar Hall, 1, Nathibai Thackersey Road, MUMBAI-400 02