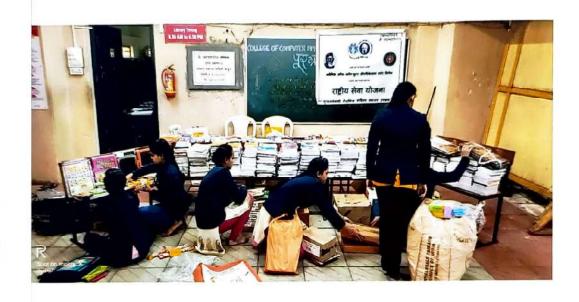

te 29 June 2000.

## **Notice**

Department:

Date 13/08/2019

For the staff and students

All the students and staff of the college are requested to contribute for the Collection of Educational Material for Flood Affected Areas in Satara, Sangali and Kolhapur during 14 Aug. 2019 to 19 Aug. 2019.

Department Head



Principal

[Faculty: B.C.A, B.A., B.Com.] Affiliated to SNDTWU, Mumbai

Department: N.S.S.

Activity/Resource Person: Educational Material Collection for Flood Affected Areal.

Date: 4-8-19 to 19-8-19, Time:

#### **Attached Photos:**











-- -- Anni will n

[Faculty: B.C.A, B.A., B.Com.] Affiliated to SNDTWU, Mumbai

Department: NSS

Venue: college

Activity/Resource Person: Collection of Education Material too

Date: 14-8-79 to 19-8-19

Time:

### **Attached Photos:**





IQAC Coordinator



1/C Principal College of Computer Application

For Wornen, Satara,

15 milly B.C.A. B.A. B. CUM

## MAHARSHI KARVE STREE SHIKSHAN SANSTHA'S

# COLLEGE OF COMPUTER APPLICATION FOR WOMEN, SATARA



(Faculty BCA,BA&Bcom.) 714/AShaniwarPeth, Satara. №02162 – 227647, 231052

Email – <u>bca\_college@rediffmail.com</u>, <u>061.bcasatara@gmail.com</u> (To Affiliated S.N.D.T.Women's University, Mumbai) Govt.Sanction letter no.NGC/1000/NMV/(167/2000)/Mashi-3 Date 29 June 2000.

## **Notice**

Department:NSS

Date:3/12/2019

NSS Department of our college is going to conduct Blood Donation camp on Saturday 7<sup>th</sup> December 2019 at 8.30 to 1.00pm .so all NSS volunteers should remain present for the activity. Students from FY BCA, FYBCOM &FYB.A. are also informed that they