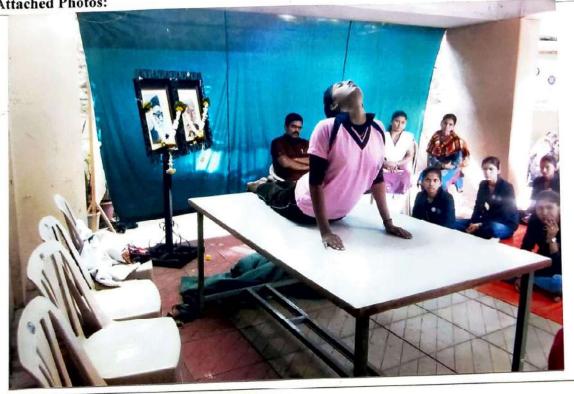

### MAHARSHI KARVE STREE SHIKSHAN SAMSTHA'S COLLEGE OF COMPUTER APPLICATION FOR WOMEN, SATARA

[Faculty: B.C.A., B.A. & B.Com.]

Affiliated to SNDTWU, Mumbai

**Criterion 1 - Curricular Aspects** 

1.3.1 Institution integrates cross cutting issues relevant to Professional Ethics, Gender, Human Values, Environment and Sustainability into the Curriculum (10)