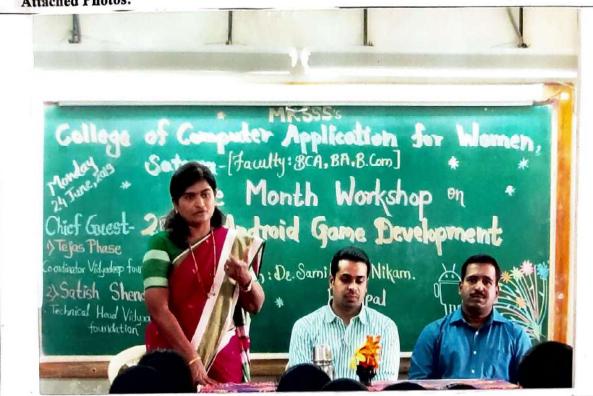

a & EDII Ahmadabad)

Organized by

VidyaDeep Foundation, Satara.

In Collaboration with

MKSSS's College of Computer Application for Women, Satara. In Collaboration with

At: Satara

From 24th June 2019 to 24th August 2019

Dr. Kishori Pawar
Coordinator-WEDP-Sat
MKSSS's College of
Computer Application
for Women, Satara

Computer Application

Principal MKSSS's College of

for Women, Satara

Dr. Samiksha Nikam



Dr. Vidya Tatpuje Secretary

VidyaDeep Foundation, Satara.





MKSSS College of Computer Application for Women, Satara

[Faculty: B.C.A, B.A., B.Com.] Affiliated to SNDTWU, Mumbai Department: Guest Lidere & Workshop Venue: College of Activity/Resource Person: 2D & 3D Mobile Games Development - Mr. Tejas Phase Time: 2.00 +0 Date: 124-06-2019 to 24-08-2019 4.00 pm

Attached Photos:









17 Principal College of Computer Assessation

For Women, Salana

### कष्ट चतुर्थी बंदोदय गुत्री ०८:४७:४० 8 है पाने १८ (१०+८ लाईकस्टाईल श्वेन क्र.३ शके १९४१ नक्षत्र क्रुलिका 🌢 गुरुवार १७/१०/२०१९ अंक ९

## बीसीए कॉलेजमध्ये मोबाईल गेम्स डेव्हलपसंट बक्शांप उत्साहात

 सातारा, दिः १६ : येथील कालेक ऑफ कम्प्यत औष्टिकेशन फोर वुमेन येथे विद्यापीठ फाउडेशन यांच्या सहयोगा जिद्यमाने सायन्त्र औड टेक्नॉलॉजी डिपाटमेंट यांच्या सहयोगा आयोजित मोबाईल गेम्स डेव्हलपुमेंट वर्कशाँप उत्साहात झाले. र वर्कशाँपमध्य ३० विद्याधिनींनी सहभाग येतला त्यांना तेजस फासे सतीश शेंडे, प्राचाया डा. समीक्षा तिकम, डॉ. विद्या ताटपुजे द्या मार्गदेशन लागले हो किशोश प्रवार यानी आयोजन केले S. C.



### S.N.D.T. Women's University

National Service Scheme Cell

1st Floor, Above Patkar Hall, 1, Nathibai Thackersey Road, MUMBAI-400