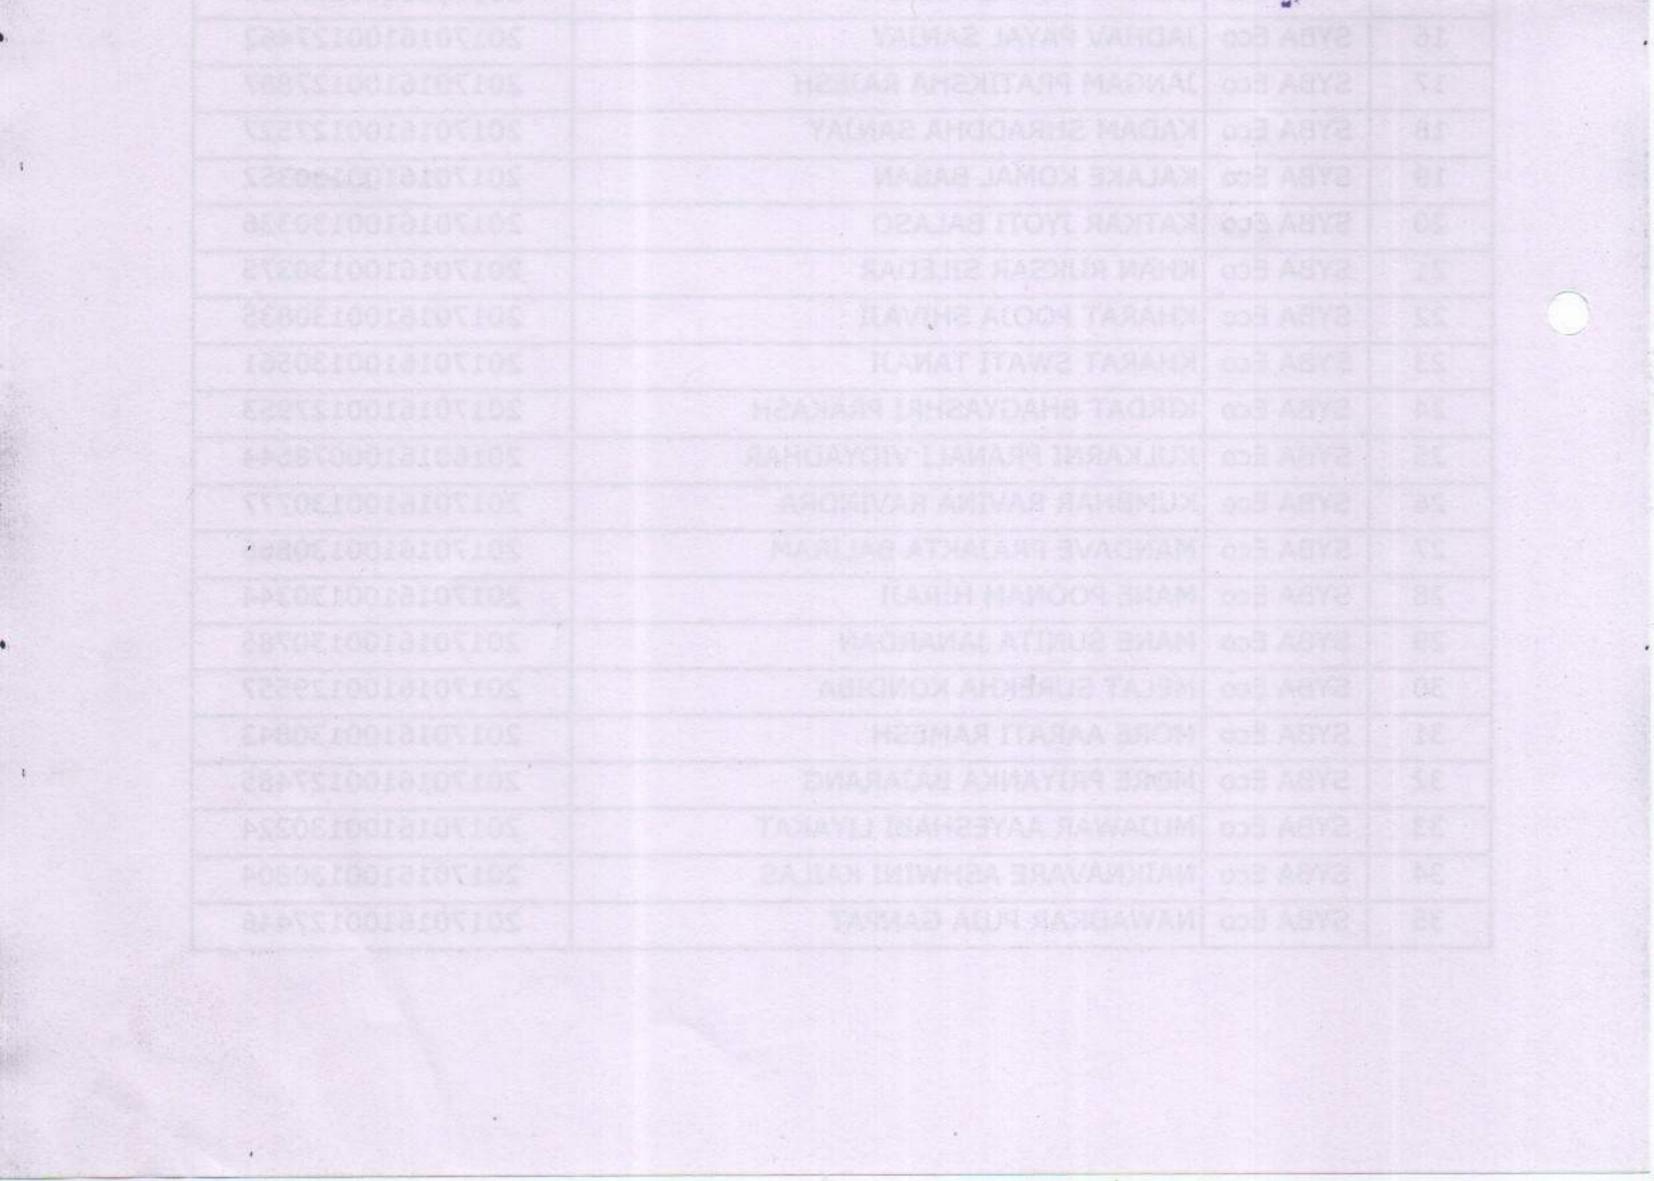

2.1.1 Average Enrollment Percentage (Average of last five years) (20)

Year wise list of students