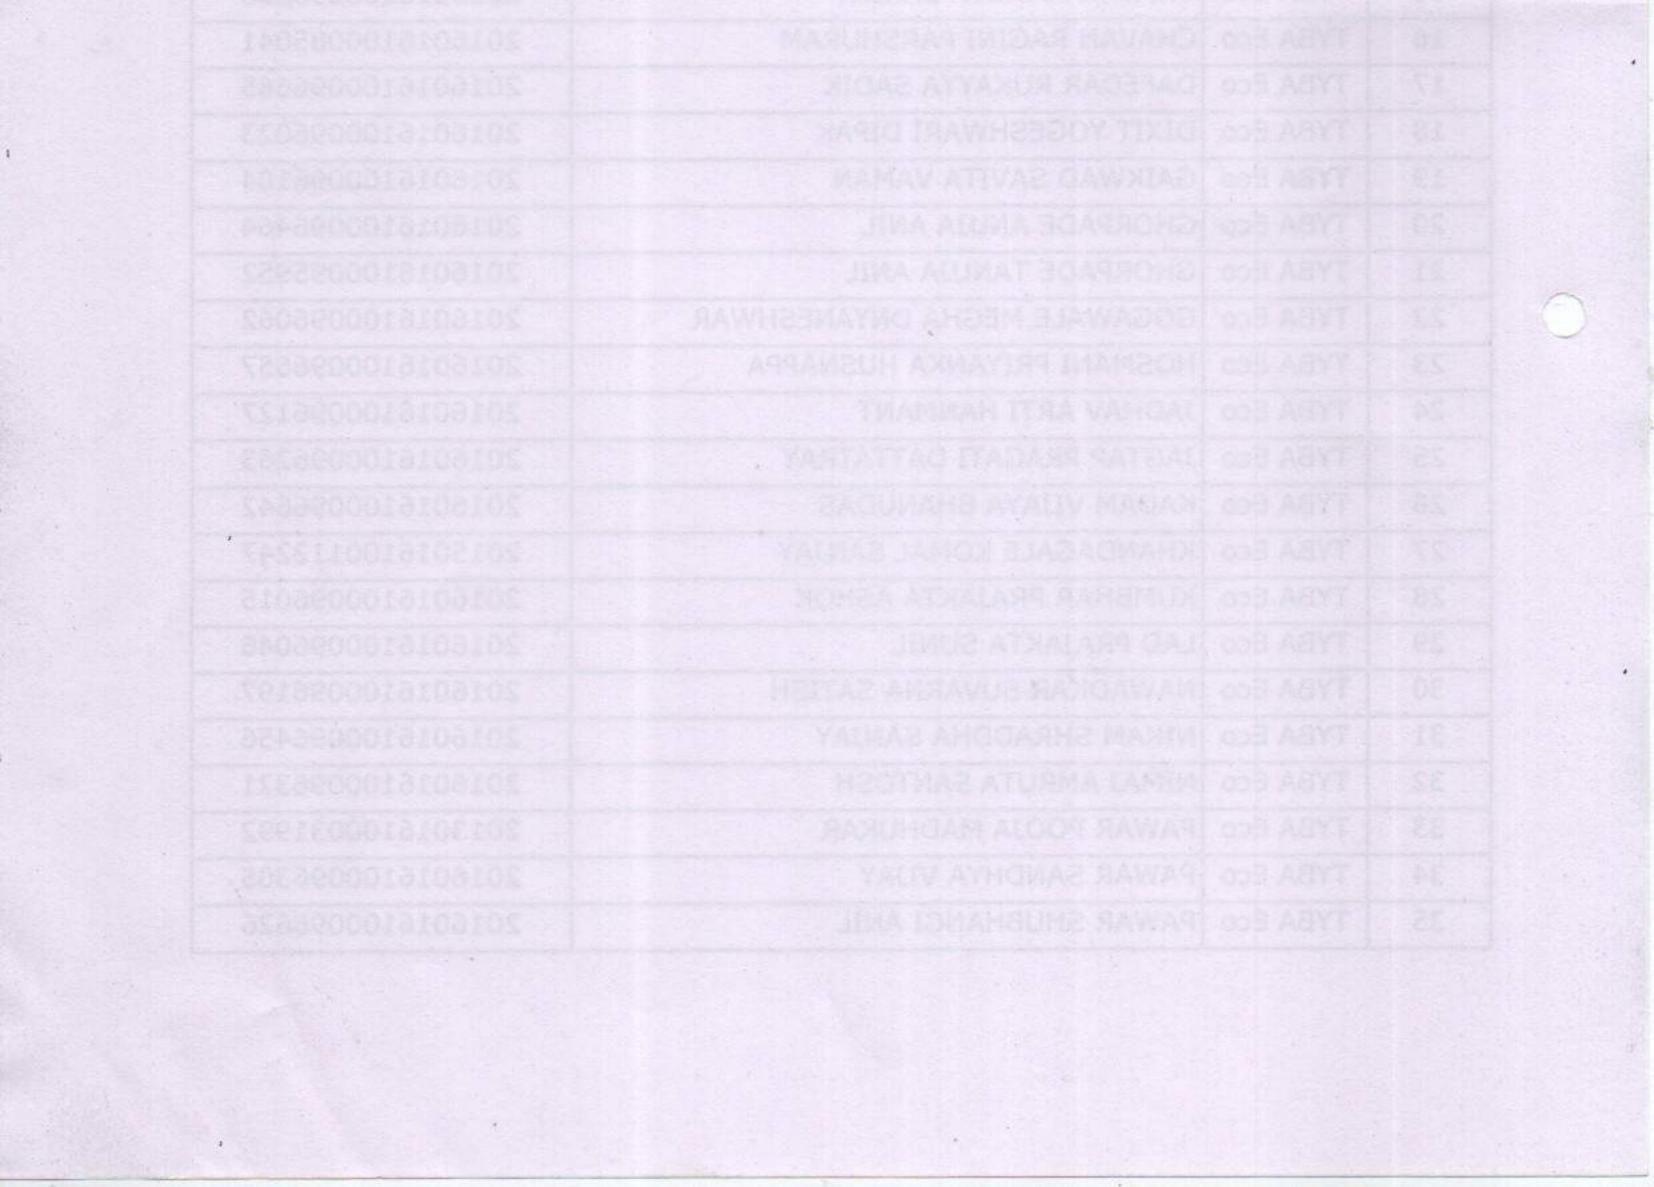

2.1.1 Average Enrollment Percentage (Average of last five years) (20)

Year wise list of students