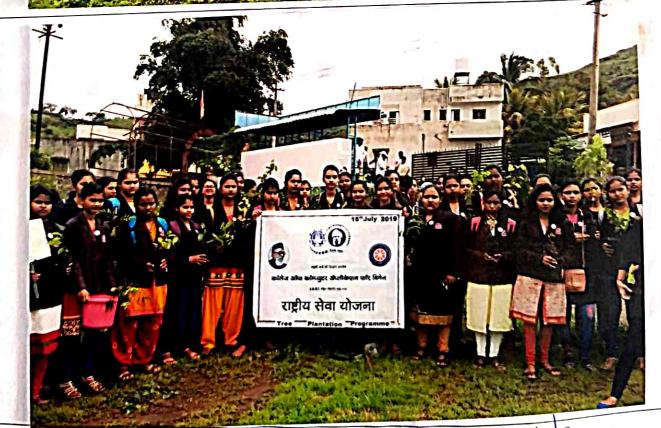

### **Attached Photos:**

IQAC Coordinator

College of Computer Application
Por Women, Satara,
(Facelty B.C.A., B.A., B. Com)