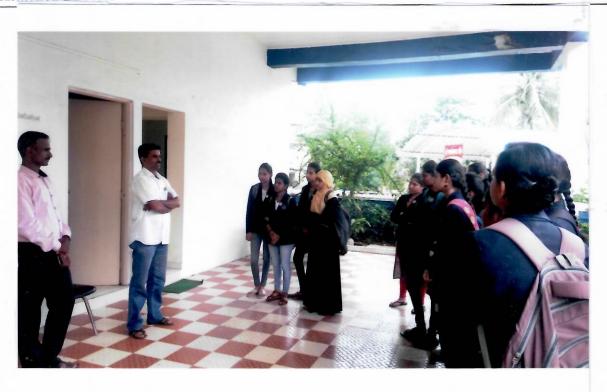

### **Attached Photos:**

IQAC Coordinator

ncipal College of Computer Application

[Faculty: B.C.A, B.A., B.Com.] Affiliated to SNDTWU, Mumbai

Department: Workshop & Guest Ledure Mutispeciality Clinic & Revearch Cortre.

Activity/Resource Person: Industrial Visit

Date: 11-09-2019 Time: 9.00 am to 1.00 pm

### **Attached Photos:**

IQAC Coordinator

College of Computer Application
Por Women, Satara,
(Facelty B.C.A., B.A., B. Com)