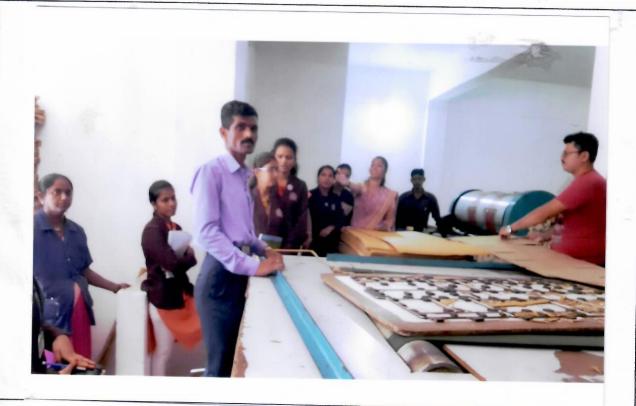

### **Attached Photos:**

IQAC Coordinator

ncipal College of Computer Application

[Faculty: B.C.A, B.A., B.Com.] Affiliated to SNDTWU, Mumbai

Department: Workshop & Guest Ledure Mutispeciality Clinic & Revearch Cortre.

Activity/Resource Person: Industrial Visit

Date: 11-09-2019 Time: 9.00 am to 1.00 pm