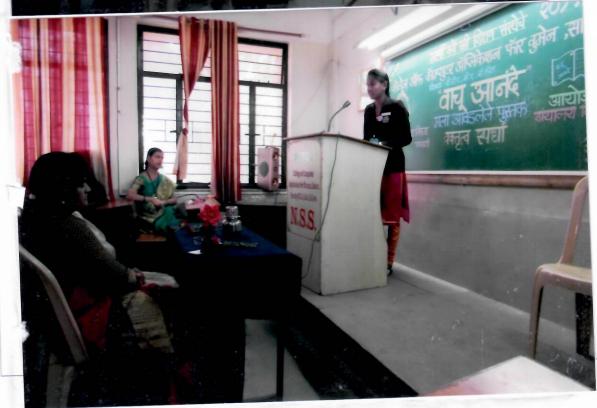

### **Attached Photos:**

IQAC Coordinator

College of Computer Application
Por Women, Satara,
(Facelty B.C.A., B.A., B. Com)