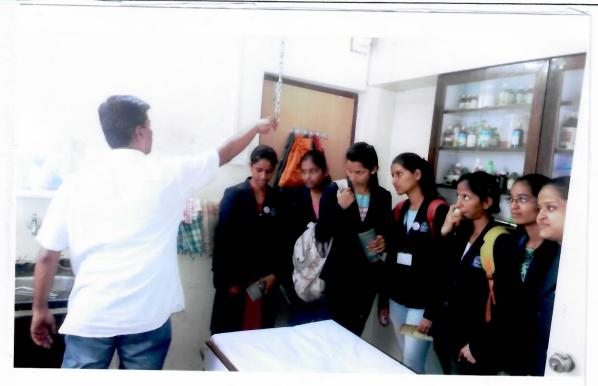

### **Attached Photos:**

IQAC Coordinator

College of Computer Application
Por Women, Satara,
(Facelty B.C.A., B.A., B. Com)

Activity/Resource Person: Industrial Visit

Date: 11-09-2019 Time: 9.00 am to 1.00 pm