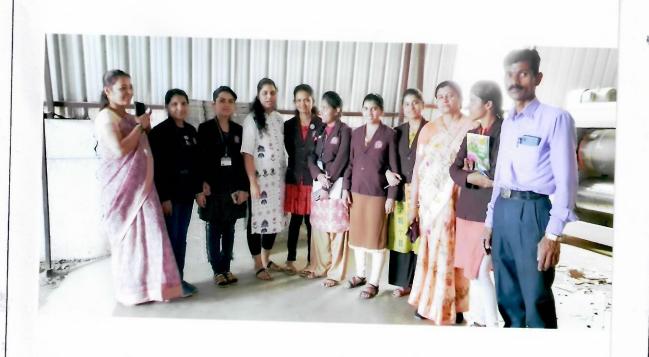

### **Attached Photos:**

IQAC Coordinator

ncipal College of Computer Application

[Faculty: B.C.A, B.A., B.Com.] Affiliated to SNDTWU, Mumbai

Department: Workshop & Guest Ledure Mutispeciality Clinic & Revearch Cortre.

Activity/Resource Person: Industrial Visit

Date: 11-09-2019 Time: 9.00 am to 1.00 pm