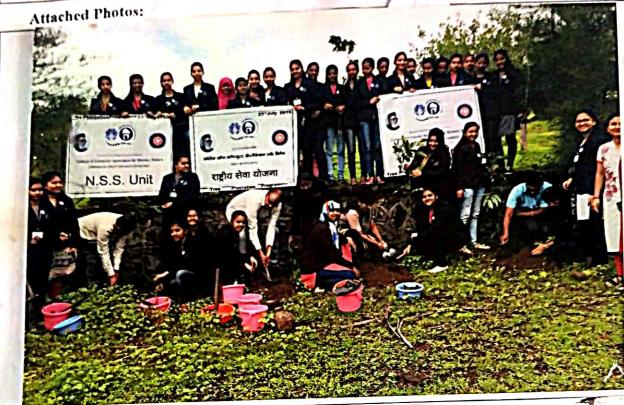

### **Attached Photos:**

IQAC Coordinator

ncipal College of Computer Application

[Faculty: B.C.A, B.A., B.Com.] Affiliated to SNDTWU, Mumbai

Department: Workshop & Guest Ledure Mutispeciality Clinic & Revearch Cortre.