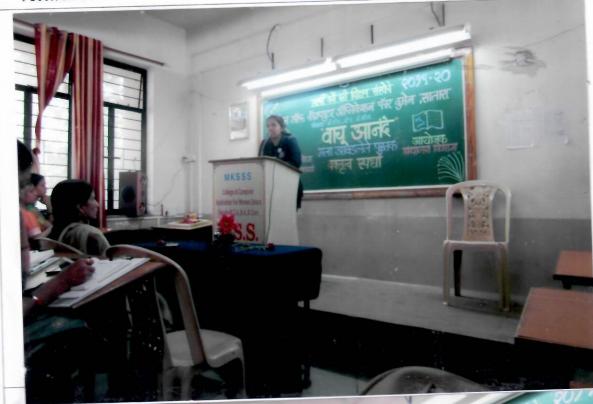

### **Attached Photos:**

IQAC Coordinator

ncipal College of Computer Application

[Faculty: B.C.A, B.A., B.Com.] Affiliated to SNDTWU, Mumbai

Department: Workshop & Guest Ledure Mutispeciality Clinic & Revearch Cortre.