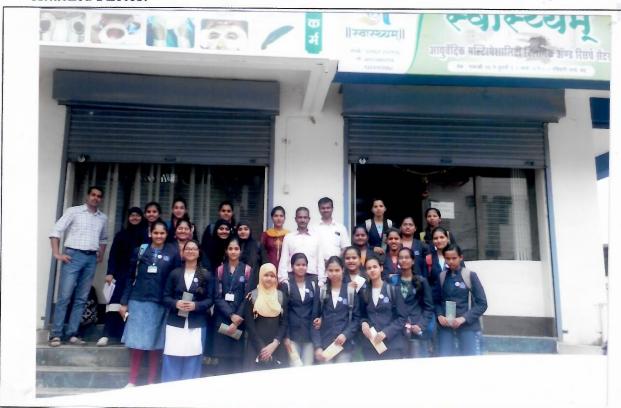

### **Attached Photos:**

IQAC Coordinator

ncipal College of Computer Application

[Faculty: B.C.A, B.A., B.Com.] Affiliated to SNDTWU, Mumbai

Department: Workshop & Guest Ledure Mutispeciality Clinic & Revearch Cortre.

Coordinator

[Faculty: B.C.A, B.A., B.Com.] Affiliated to SNDTWU, Mumbai

Venue: Swasthyam Auriedic Mattispeciality Clinic & Research Centre, Sadasa Department: Workshop & Guest Lecture Activity/Resource Person: Industrial Visit