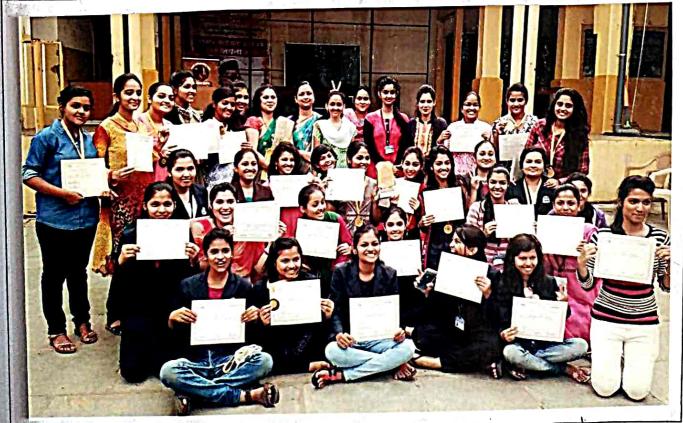

### **Attached Photos:**

IQAC Coordinator

College of Computer Application
Por Women, Satara,
(Facelty B.C.A., B.A., B. Com)