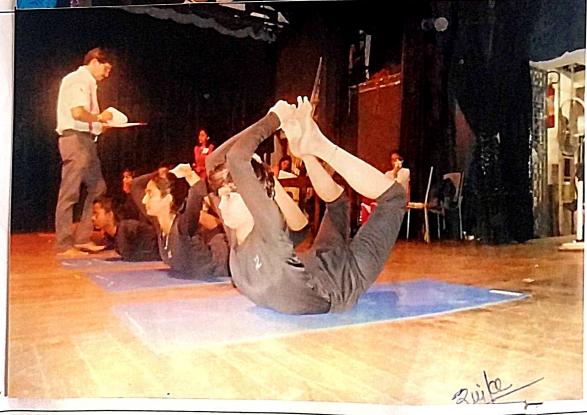

|

kolhapure-fyb.com (8) Rus hali Jadhav-fybca. 3rd prize in Elocation Competition Letters/Student or staff list of participation/certificate/ Photos/ any other Proof Attached -

3) Letters 5) Others 1) Photos A) Certificate

Coordinator



Principal College of Computer Application For Women, Salara, FEORY B.C.A., B.A., B., COM

College of Computer Application

For Women, Satara

714 A, Shaniwar Peth, Satara-415002 iwar Peth, Salara Application for Women, Satara MKSSS College of Computer Application for Women, Satara [Faculty: B.C.A, B.A., B.Com.] Affiliated to SNDTWU, Mumbai

Department: Department of Physical Concerns (Charles Carrains)

Activity/Resource Person: Jn -er Callegrate Competition (Charles Carrains)

Date: Aup - 11 Aug

# **Attached Photos:**



Coordinator



1/C Principal College of Computer Application For Warnen, Setera. (Featily B.C.A. B.A., B. Cum)

## MAHARSHI KARVE STREE SHIKSHAN SAMSTHA'S MAHARSHI KARVE STREE SHIKSHAN OMEN, SATARA COLLEGE OF COMPUTER APPLICATION FOR WOMEN, SATARA

[Faculty: B.C.A., B.A. & B.Com.]

## Year 2017-18

Sr. Inter Collegiate Table Tennis, Chess, Carrom, Yoga, Rope mallakhamb & Elocution Competitions held at SNDT College of Arts & SCB College of Science & Commerce, Churchgate

Date- 10, 11 Aug 2017 **Participation List** 

| Sr No | Player Name                | ) <u> </u> |
|-------|----------------------------|------------|
| 1     | Jadhav Nilam Jotiram       | Tat p      |
| 2     | Chive Priyanka Gulab       | 1          |
| 3     | Gujar Shweta Bharat        | v.         |
| 4     | Mane K