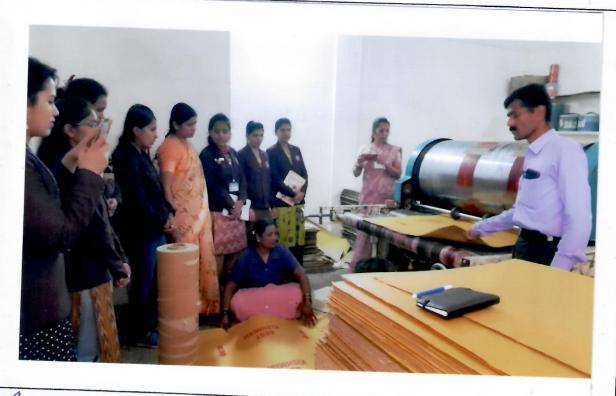

### **Attached Photos:**

IQAC Coordinator

ncipal College of Computer Application

[Faculty: B.C.A, B.A., B.Com.] Affiliated to SNDTWU, Mumbai

Department: Workshop & Guest Ledure Mutispeciality Clinic & Revearch Cortre.