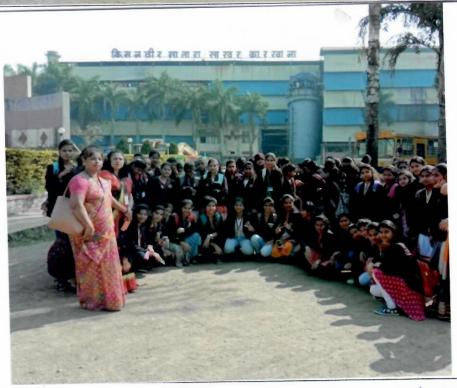

### **Attached Photos:**

IQAC Coordinator

ncipal College of Computer Application

[Faculty: B.C.A, B.A., B.Com.] Affiliated to SNDTWU, Mumbai

Department: Workshop & Guest Ledure Mutispeciality Clinic & Revearch Cortre.

Activity/Resource Person: Industrial Visit

Date: 11-09-2019 Time: 9.00 am to 1.00 pm

### **Attached Photos:**

IQAC Coordinator

College of Computer Application
Por Women, Satara,
(Facelty B.C.A., B.A., B. Com)

## College of Computer Application Activity Report Year 2019-20

14 A. Januar Peth Satara-415002 Name of the Department - Cruest Lecture and works hop

Name of the activity - Industrial Visit

| Date       | Time         | Venue                            |
|------------|--------------|----------------------------------|
| 25/01/2020 | 8 dm to 1200 | Kisanveer Sakhar karkhana, Bhujn |