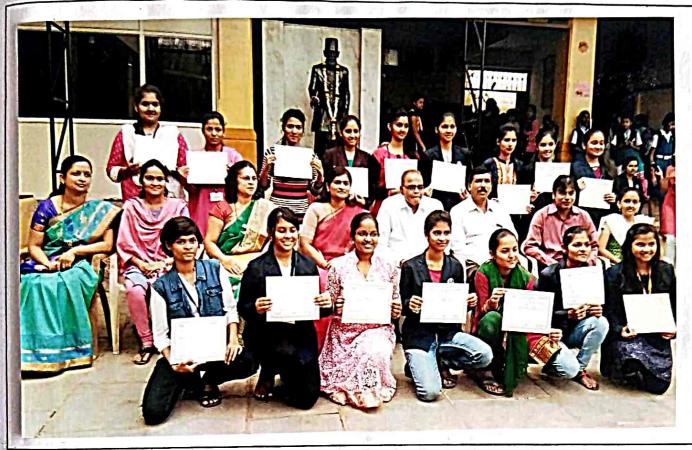

### **Attached Photos:**

IQAC Coordinator

ncipal College of Computer Application

[Faculty: B.C.A, B.A., B.Com.] Affiliated to SNDTWU, Mumbai

Department: Workshop & Guest Ledure Mutispeciality Clinic & Revearch Cortre.