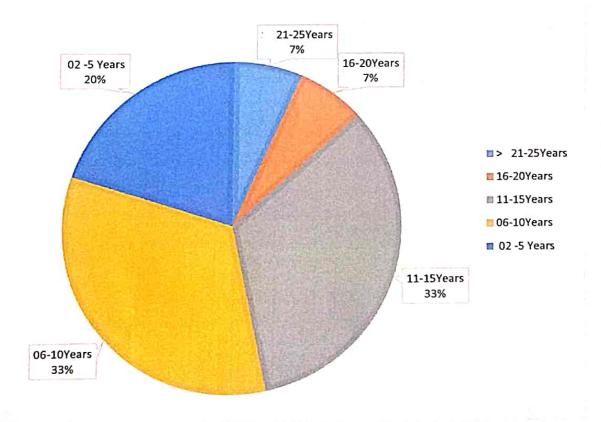

## Teaching experience of teacher 2020-21

Total experience of Full Time Teachers: 2020-21

| Years of Experience | No. of Teachers |
|---------------------|-----------------|
| 21 – 25 Years       | 1               |
| 16 – 20 Years       | 1               |
| 11 – 15 Years       | 5               |
| 6 – 10 Years        | 5               |
| 2 - 5 Years         | 3               |

## **TOTAL EXPERIENCE OF FULL TIME TEACHERS: 2020-21**

College of Computer Application
For Women, Satara
(Faculty B.C.A., B.A., B.Com.)