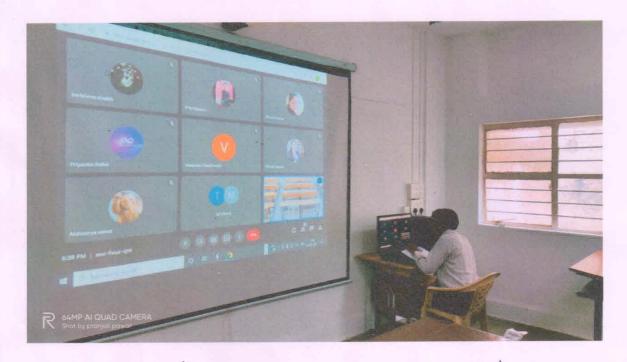

#### **Virtual Classroom**

IQAC Coordinator

College of Computer Application
For Women, Satara
(Faculty B.C.A. B.A B Com)