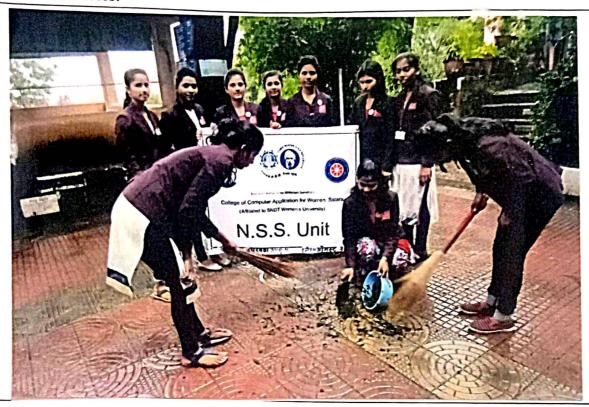

## Activity Report Year 2027-21

Name of the Department - NSS (4)

Name of the activity - Cleanliness Drive

| Date        | Time | Venue                     |
|-------------|------|---------------------------|
| 14 Aug-2020 | _    | Students Residential Area |

Support/Assistance/Organized by -

Brief Information about the activity -

|                                        | This was an apportunity to propagate the         |          |
|----------------------------------------|--------------------------------------------------|----------|
|                                        | message of cleanliness in our family & locality. |          |
|                                        | Through this program encouraging students to     |          |
| Summary of the activity                | Clean their residential area.                    |          |
|                                        | Participants = 90                                | 1        |
|                                        |                                                  | 1        |
|                                        |                                                  |          |
| Objectives for conduction              | -To increase awareness of Gandhagimukta!         | ALa.     |
| Objectives for conducting the activity | - To increase environmenta Conservation.         | 4' M     |
|                                        |                                                  | 1        |
|                                        | fieldwork at their residential area.             | 1        |
| Methodology                            | , they are.                                      | $\dashv$ |
|                                        | ·                                                | $\dashv$ |
|                                        | - Students clean their home, residential         | 4        |
| Outcome                                | area & road sides.                               | 4        |
|                                        | ) 5 14 314 53.                                   | 4        |
| 15.                                    |                                                  |          |