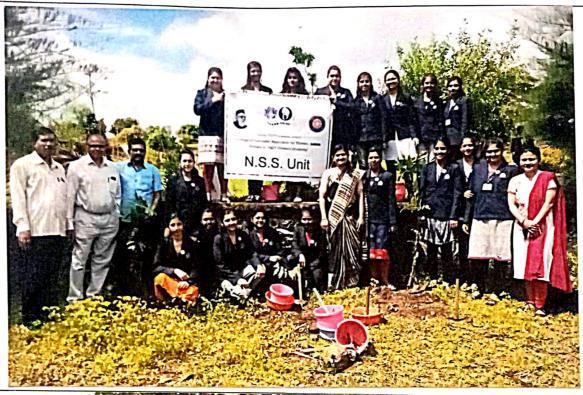

## श्रमदान - नदी स्वच्छता

१२ जानेवारी २०२०

कॉलेज ऑफ कॉम्प्युटर ॲप्लीकेशन फॉर वुमेन, सातारा येथील राष्ट्रीय सेवा योजनेचे विशेष निवासी श्रमसंस्कार शिवीर बुधवार दि. ०८ जानेवारी २०२० ते १४ जानेवारी २०२० अखेर मु.पो.अंववडे वु. ता.जि.सातारा या गांची आयोजित करण्यात आले. या सात दिवसात शिबीरात प्रशिक्षणार्थीवर श्रमसंस्कार व्हावेत यासाठी विविध ठिकाधी श्रमदान करण्यात आले.

दि. १२ जानेवारी २०२० रोजी ८.३० ते १२ वा पर्यंत अंववडे येथील नदीची स्वच्छता श्रमदानाच्या माध्यमातृन नदीमधून अडथळे दूर करुन त्याचा रस्ता तयार करणे. तसेच नदी मधून खडक काढणे इ. प्रकारे कार्य करण्यात आले. या कामासाठी विद्यार्थीनींना मा.श्री.राजेश जाधव सर तसेच ग्रामस्थांचे सहकार्य लाभले.

### **Attached Photos:**

Coordinator

incipal College of Computer Application For Women, Satara

(Feculty R.C.A. B.A. B.Com)

MAHARSHI KARVE STREE SHIKSHAN SANSTHA'S