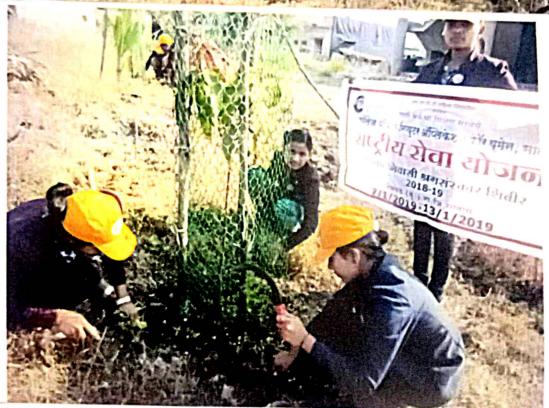

## श्रमदान — धरण परिसर स्वच्छता, वृक्षसंवर्धन

१२ जानेवारी २०१९

७ जानेवारी २०१९ ते १३ जानेवारी २०१९ रोजी राष्ट्रीय सेवा योजना अंतर्गत अंबवडे बु. येथे निवासी विशेष निवासी श्रमसंस्कार शिबीराचे आयोजन करण्यात आले. त्या शिवीरादरम्यान वेगवेगळे उपक्रम राबविण्यात आले. त्यामध्ये राष्ट्रीय सेवा योजनेच्या प्रशिक्षणार्थीमध्ये श्रमसंस्कार रुजविणे हे उद्दीष्ट लक्षात घेवून दि. १२ जानेवारी २०१९ रोजी सकाळी ८ ते १२ या वेळेत उरमोडी धरण परिसर स्वच्छता आणि जोगाई मंदिर परिसर स्वच्छता आणि वृक्षसंवर्धनाचे नियोजन करण्यात आले.

उरमोडी धरण परिसरातील कचरा गोळा करण्यात आला. तसेच तेथील कार्यपध्दती समजून घेण्यात आली. पॉवर हाऊस आणि वोर्जानिर्मितीचो माहिती प्रशिक्षणार्थोंना मिळाली. त्यानंतर जोगाई मंदिर परिसरामध्ये स्वच्छता करण्यात आली. तेथे ग्रामस्थांमार्फत झाडे लावण्यात आली होती त्या रोपांना कळक आणि नेट लावून कुंपण करण्यात आले आणि त्या सर्व झाडांना पाणी घातले. सर्व विद्यार्थीनींनी सर्व रोपांना योग्य पध्दतीने कुंपण करुन त्याच्या संवर्धनासाठी प्रयत्न घेतले. यासाठी विद्यार्थीनींनी सर्व रोपांना योग्य पध्दतीने कुंपण करुन त्याच्या संवर्धनासाठी प्रयत्न घेतले. यासाठी मा.श्री.राजेश जाधव आणि मा.श्री.सचिन देशमुख ग्राम. सदस्य यांचे सहकार्य लाभले. ग्रामस्थ कार्यक्रम अधिकारी, उपस्थित प्राध्यापक, विद्यार्थीनी यांच्या सहकार्याने हा कार्यक्रम यशस्वीपणे पार पाडण्यात आला.

IOAC Coordinator

College of Competer Application
For Women, Satara
(Faculty B.C.A. B.A. B.Com)

Department: Ngs Venue: Ambawade

Activity/Resource Person: Dam drea cleaning & Tree Conservation

Date: 1, 101/2019 Time: 2 to 12 Pm