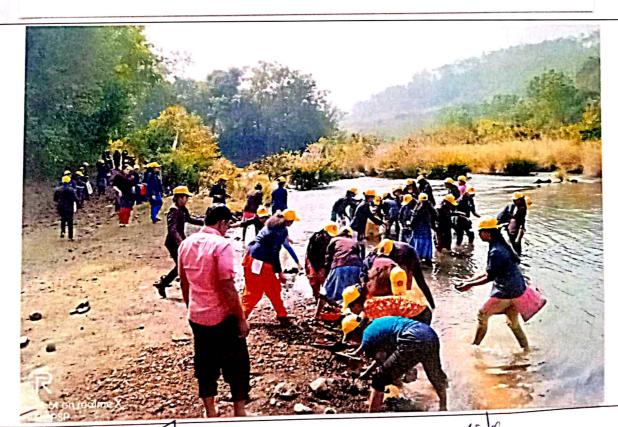

## श्रमदान - नदी स्वच्छता

१२ जानेवारी २०२०

कॉलेज ऑफ कॉम्प्युटर ॲप्लीकेशन फॉर वुमेन, सातारा येथील राष्ट्रीय सेवा योजनेचे विशेष निवासी श्रमसंस्कार शिवीर बुधवार दि. ०८ जानेवारी २०२० ते १४ जानेवारी २०२० अखेर मु.पो.अंववडे वु. ता.जि.सातारा या गांची आयोजित करण्यात आले. या सात दिवसात शिबीरात प्रशिक्षणार्थीवर श्रमसंस्कार व्हावेत यासाठी विविध ठिकाधी श्रमदान करण्यात आले.

दि. १२ जानेवारी २०२० रोजी ८.३० ते १२ वा पर्यंत अंववडे येथील नदीची स्वच्छता श्रमदानाच्या माध्यमातृन नदीमधून अडथळे दूर करुन त्याचा रस्ता तयार करणे. तसेच नदी मधून खडक काढणे इ. प्रकारे कार्य करण्यात आले. या कामासाठी विद्यार्थीनींना मा.श्री.राजेश जाधव सर तसेच ग्रामस्थांचे सहकार्य लाभले.

College of Computer Application For Women, Satara (Faculty B.C.A. B.A B Com)

[Faculty: B.C.A, B.A., B.Com.] Affiliated to SNDTWU, Mumbai

Department: NSS Venue: Ambawade

Activity/Resource Person: Residential NSS Camp-Rivir Cleaning

Date: 8 /1/2020 Time: g.oo am to 11.00 am, to 14/1/2020

### **Attached Photos:**

Coordinator

incipal College of Computer Application For Women, Satara

(Feculty R.C.A. B.A. B.Com)

MAHARSHI KARVE STREE SHIKSHAN SANSTHA'S