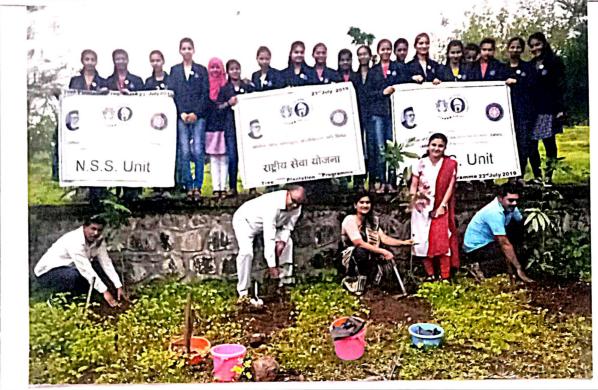

## **Activity Report Year 2019-20**

Name of the Department - NSS

Name of the activity - Tree Plantation & Tree Conservation

| Date       | Time          | Venue                           |          |
|------------|---------------|---------------------------------|----------|
| 23/07/2019 | 8.30amto1.00. | Maharshi Karve Stree Shikshan S | ans that |
|            |               | area. Limb.                     |          |

Support/Assistance/Organized by - NSS dept.

Brief Information about the activity -

|                                        | On the occasion of 'Tree conversation day' NSS dept. Organized Tree plantation & Consevation activity at sanstha area                                             |
|----------------------------------------|-------------------------------------------------------------------------------------------------------------------------------------------------------------------|
| Summary of the activity                | Limb College Chairman Hon. Mr. Ajit Kuher, Sanstha life member Hon. Mr. Ashutosh Pingale, Prin. Dr. Samiksha Nikam, NSS po  £ 60 NSS Volunteex were present there |
| Objectives for conducting the activity | Tree plantation & conservation along with accordens about it.                                                                                                     |
| Methodology                            | Field work                                                                                                                                                        |
| Outcome                                | Planted 120 plants & accorress regarding its conservation.                                                                                                        |

For Women, Satara

For Women, A B Com)

(Faculty B.C.

[Faculty: B.C.A, B.A., B.Com.] Affiliated to SNDTWU, Mumbai

Department: N C S Venue: Jakatwadi Limb

Activity/Resource Person: Tree Plantation Programme

Date: 23' July, 2019 Time: 8.20 am.