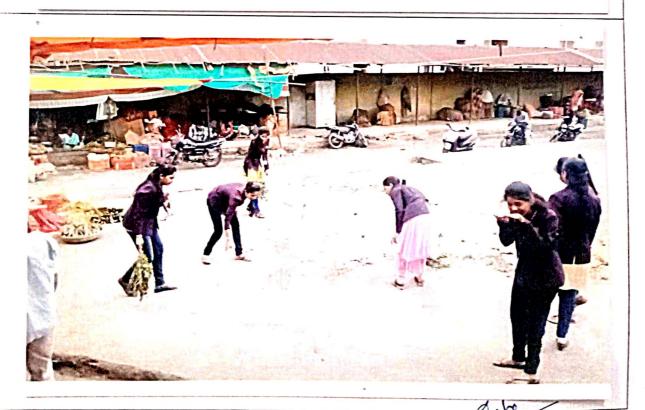

# College of Computer Application For Women, Satara 714 A, Shaniwar Peth, Satara-415002 Activity Report Year 2017-18

Name of the Department - NSS

122 122 232 233 232 224 224 224 224 224 224

| Name of the activity | - 'Swacha Bharo<br>Crandagi | H'Abhiyan/<br>Mukta Bharat | Abhiyan |
|----------------------|-----------------------------|----------------------------|---------|
| Data                 | Time                        | Venue                      |         |

| Date      | Time     | Venue                       |
|-----------|----------|-----------------------------|
| 1418)2017 | g.00 am. | M. Phule Market, Charbhinti |

| Faculty         | Activity for Student/Staff | Nature - Academic/ Extra-Curricular/Other |
|-----------------|----------------------------|-------------------------------------------|
| B.A.B.Gm<br>BCA | Student                    | Extra-Curricular.                         |

Support/Assistance/Organized by - NSS Department.

Brief Information about the activity -

| Summary of the activity                | Volunteers prepared two groups one of these went to Mahatma Phule Market and another to Charbhinti area. Aware residents about deaning |
|----------------------------------------|----------------------------------------------------------------------------------------------------------------------------------------|
| Objectives for conducting the activity | create awarness about Abhiyan among volunteers and citizens.                                                                           |
| Methodology                            | Field - work,                                                                                                                          |
| Outcome                                | Volunteers did the work and aware the people about it.                                                                                 |

Proof Attached - Letters/Student or staff list of participation/certificate/ Photos/ any other

1) Photos ~2) Participation List 3) Letters 4) Certificate 5) Others

TQ C Coordinator

1 / CPrincipal
College of Comp. ter Application
For Women, Satara
(Faculty B.C.A. B.A. B.Com)

[Faculty: B.C.A, B.A., B.Com.] Affiliated to SNDTWU, Mumbai

Department: Phule montel NSS Venue: Mahadma Activity/Resource Person: Swacha Bharat Abhiyan. Time: 9.00 to 1.00 pm. Date: 1418 17.

### **Attached Photos:**

1/C Principal College of Computer Application For Women, Satara (Faculty B.C.A. B.A. B.Com)