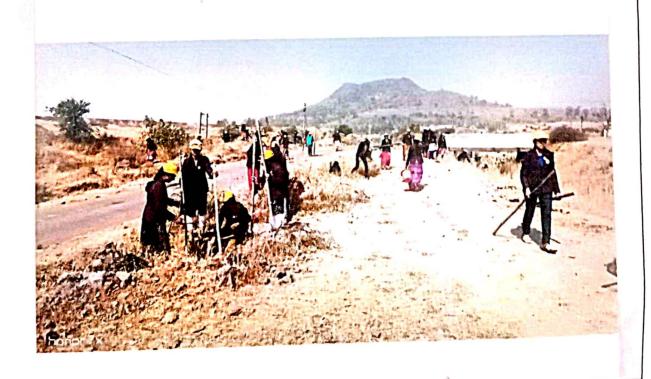

## श्रमदान — धरण परिसर स्वच्छता, वृक्षसंवर्धन

१३ जानेवारी २०२०

८ जानेवारी २०२० ते १४ जानेवारी २०२० रोजी होणा-या राष्ट्रीय सेवा योजना अंतर्गत अंववडे वु. येथे निवासी विशेष श्रमसंस्कार शिबीराचे आयोजन करण्यात आले या शिबीरादरम्यान वेगवेगळे उपक्रम राबविण्यात आले. त्यामध्ये राष्ट्रीय सेवा योजनेच्या प्रशिक्षणार्थी मध्ये श्रमसंस्कार रुजवणे हे उद्दीष्ट लक्षात घेऊन दि. १३ जानेवारी २०२० रोजी सकाळी ६ ते १० या वेळेत उरमोडी धरण परिसर स्वच्छता

उरमोडी धरण परिसरातील कचरा गोळा करण्यात आला. तसेच कार्यपध्दती समजून घेण्यात आली पॉवर हाऊस आणि विजनिर्मितीची माहिती प्रशिक्षणार्थीना मिळाली. ग्रामस्थ कार्यक्रम अधिकारी उपस्थित अध्यापक विद्यार्थीनी यांच्या सहकार्याने हा कार्यक्रम यशस्वीपणे पार पाडण्यात आला.