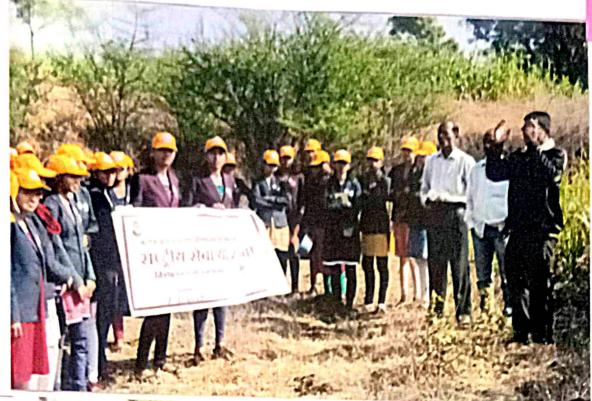

## श्रमदान — धरण परिसर स्वच्छता, वृक्षसंवर्धन

१२ जानेवारी २०१९

७ जानेवारी २०१९ ते १३ जानेवारी २०१९ रोजी राष्ट्रीय सेवा योजना अंतर्गत अंबवडे बु. येथे निवासी विशेष निवासी श्रमसंस्कार शिबीराचे आयोजन करण्यात आले. त्या शिवीरादरम्यान वेगवेगळे उपक्रम राबविण्यात आले. त्यामध्ये राष्ट्रीय सेवा योजनेच्या प्रशिक्षणार्थीमध्ये श्रमसंस्कार रुजविणे हे उद्दीष्ट लक्षात घेवून दि. १२ जानेवारी २०१९ रोजी सकाळी ८ ते १२ या वेळेत उरमोडी धरण परिसर स्वच्छता आणि जोगाई मंदिर परिसर स्वच्छता आणि वृक्षसंवर्धनाचे नियोजन करण्यात आले.

उरमोडी धरण परिसरातील कचरा गोळा करण्यात आला. तसेच तेथील कार्यपध्दती समजून घेण्यात आली. पॉवर हाऊस आणि वोर्जानिर्मितीचो माहिती प्रशिक्षणार्थोंना मिळाली. त्यानंतर जोगाई मंदिर परिसरामध्ये स्वच्छता करण्यात आली. तेथे ग्रामस्थांमार्फत झाडे लावण्यात आली होती त्या रोपांना कळक आणि नेट लावून कुंपण करण्यात आले आणि त्या सर्व झाडांना पाणी घातले. सर्व विद्यार्थीनींनी सर्व रोपांना योग्य पध्दतीने कुंपण करुन त्याच्या संवर्धनासाठी प्रयत्न घेतले. यासाठी विद्यार्थीनींनी सर्व रोपांना योग्य पध्दतीने कुंपण करुन त्याच्या संवर्धनासाठी प्रयत्न घेतले. यासाठी मा.श्री.राजेश जाधव आणि मा.श्री.सचिन देशमुख ग्राम. सदस्य यांचे सहकार्य लाभले. ग्रामस्थ कार्यक्रम अधिकारी, उपस्थित प्राध्यापक, विद्यार्थीनी यांच्या सहकार्याने हा कार्यक्रम यशस्वीपणे पार पाडण्यात आला.

IOAC Coordinator

College of Competer Application
For Women, Satara
(Faculty B.C.A. B.A. B.Com)

Department: Ngs Venue: Ambawade

Activity/Resource Person: Dam drea cleaning & Tree Conservation

Date: 1, 101/2019 Time: 2 to 12 Pm