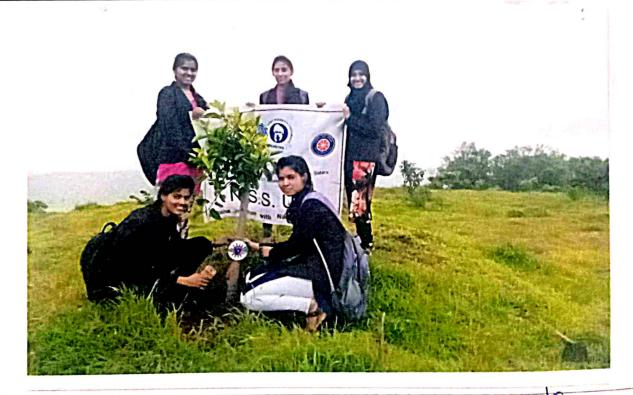

## Activity Report Year 2020-21

Name of the Department - NSS (el)

Name of the activity - Tree plantation activity

| Name of the activity | - Tree plantat |                              |
|----------------------|----------------|------------------------------|
| Date                 | Time           | Venue                        |
| 15 Aug 2020          | -              | students - Residential grea. |
|                      |                | 1011-07                      |

Support/Assistance/Organized by - NSS (ell

Brief Information about the activity -

| Brief Information about the activity   |                                                                                                                                                                                                                   |  |
|----------------------------------------|-------------------------------------------------------------------------------------------------------------------------------------------------------------------------------------------------------------------|--|
| Summary of the activity                | Tree plantation program Conducted under Gandagi Mukta Bharat Abhiyan. Ness volunte plants trees at their residential areas, road sides etc.; Also shared photos on Ness portal  Participants-128 Ness volunteers. |  |
| Objectives for conducting the activity | To improve awarness about environmenta<br>Conservation.                                                                                                                                                           |  |
| Methodology                            | field work.                                                                                                                                                                                                       |  |
| Outcome                                | Near about 150 volunteers plants trees<br>at their residential area.                                                                                                                                              |  |

Department: NSS Cell Venue: Students Residential Aira

Activity/Resource Person:

Date: 15 Aug 2020

Time: