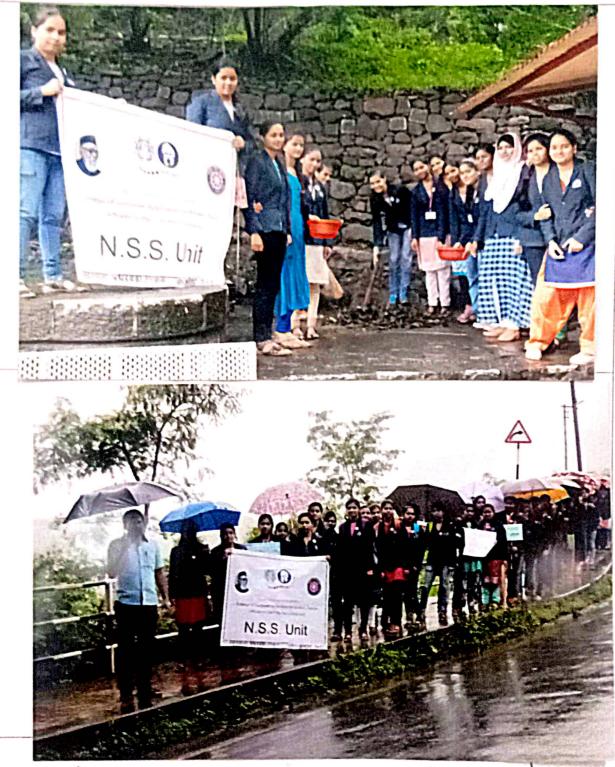

|
| Outcome                                |                                                                                                                                                                                                  |

Proof Attached - Letters/Student or staff list of participation/certificate/ Photos/ any other

2) Participation List 3) Letters 5) Others 1) Photos 4) Certificate

Coordinator



Notice Principal College of Computer Application

For Worners Salaru. (FROSTY B.C.A. B.A. B. CUM)



[Faculty: B.C.A, B.A., B.Com.] Affiliated to SNDTWU, Mumbai

Department: NISS Venue: Jakatwadi

Activity/Resource Person: Sweekhata Pakhwasa

Date: 20 | 8 | 20 | 9 Time: 10.00 am

### Attached Photos:







College of Complete Application (Facility fell A B.A. P. Curns



## Activity Report Year 2018-13

Name of the Department - NSS

Name of the activity - Swachhata Pakhwara

| Date           | Time    | Venue                             |
|----------------|---------|-----------------------------------|
| 1-15 Aug. 2018 | 15 days | College Campus, Kurneshwar Temple |

| Faculty           | Activity for Student/Staff | Nature - Academic/ Extra-Curricular/Other |
|-------------------|----------------------------|-------------------------------------------|
| BCA<br>BCOM<br>BA | students, staff            | Extra-curricular.                         |

Support/Assistance/Organized by - NSS dept., College of Computer App.

For women, Satara. Brief Information about the activity -

| Summary