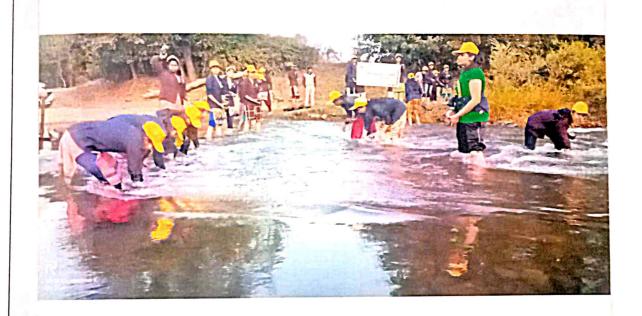

## श्रमदान - नदी स्वच्छता

१२ जानेवारी २०२०

कॉलेज ऑफ कॉम्प्युटर ॲप्लीकेशन फॉर वुमेन, सातारा येथील राष्ट्रीय सेवा योजनेचे विशेष निवासी श्रमसंस्कार शिवीर बुधवार दि. ०८ जानेवारी २०२० ते १४ जानेवारी २०२० अखेर मु.पो.अंववडे वु. ता.जि.सातारा या गांची आयोजित करण्यात आले. या सात दिवसात शिबीरात प्रशिक्षणार्थीवर श्रमसंस्कार व्हावेत यासाठी विविध ठिकाधी श्रमदान करण्यात आले.

दि. १२ जानेवारी २०२० रोजी ८.३० ते १२ वा पर्यंत अंववडे येथील नदीची स्वच्छता श्रमदानाच्या माध्यमातृन नदीमधून अडथळे दूर करुन त्याचा रस्ता तयार करणे. तसेच नदी मधून खडक काढणे इ. प्रकारे कार्य करण्यात आले. या कामासाठी विद्यार्थीनींना मा.श्री.राजेश जाधव सर तसेच ग्रामस्थांचे सहकार्य लाभले.

College of Computer Application For Women, Satara (Faculty B.C.A. B.A B Com)

[Faculty: B.C.A, B.A., B.Com.] Affiliated to SNDTWU, Mumbai

Department: NSS Venue: Ambawade

Activity/Resource Person: Residential NSS Camp-Rivir Cleaning

Date: 8 /1/2020 Time: g.oo am to 11.00 am, to 14/1/2020

### **Attached Photos:**

Coordinator

incipal College of Computer Application For Women, Satara

(Feculty R.C.A. B.A. B.Com)

MAHARSHI KARVE STREE SHIKSHAN SANSTHA'S