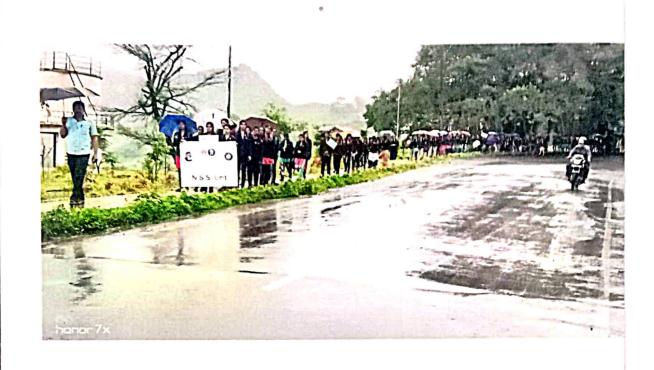

## Activity Report Year 2020-21

Name of the Department - NSS (el)

Name of the activity - Tree plantation activity

| Name of the activity | - Tree plantat |                              |
|----------------------|----------------|------------------------------|
| Date                 | Time           | Venue                        |
| 15 Aug 2020          | -              | students - Residential grea. |
|                      |                | 1011-07                      |

Support/Assistance/Organized by - NSS (ell

Brief Information about the activity -

| Brief Information about the activity   |                                                                                                                                                                                                                   |  |
|----------------------------------------|-------------------------------------------------------------------------------------------------------------------------------------------------------------------------------------------------------------------|--|
| Summary of the activity                | Tree plantation program Conducted under Gandagi Mukta Bharat Abhiyan. Ness volunte plants trees at their residential areas, road sides etc.; Also shared photos on Ness portal  Participants-128 Ness volunteers. |  |
| Objectives for conducting the activity | To improve awarness about environmenta<br>Conservation.                                                                                                                                                           |  |
| Methodology                            | field work.                                                                                                                                                                                                       |  |
| Outcome                                | Near about 150 volunteers plants trees<br>at their residential area.                                                                                                                                              |  |

Department: NSS Cell Venue: Students Residential Aira

Activity/Resource Person:

Date: 15 Aug 2020

Time: