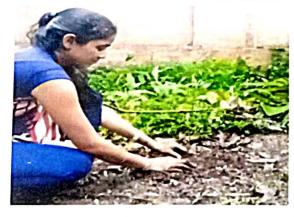

## Activity Report Year 2020-21

Name of the Department - NSS (el)

Name of the activity - Tree plantation activity

| Name of the activity | - Tree plantat |                              |
|----------------------|----------------|------------------------------|
| Date                 | Time           | Venue                        |
| 15 Aug 2020          | -              | students - Residential grea. |
|                      |                | 1011-07                      |

Support/Assistance/Organized by - NSS (ell

Brief Information about the activity -

| Brief Information about the activity   |                                                                                                                                                                                                                   |  |
|----------------------------------------|-------------------------------------------------------------------------------------------------------------------------------------------------------------------------------------------------------------------|--|
| Summary of the activity                | Tree plantation program Conducted under Gandagi Mukta Bharat Abhiyan. Ness volunte plants trees at their residential areas, road sides etc.; Also shared photos on Ness portal  Participants-128 Ness volunteers. |  |
| Objectives for conducting the activity | To improve awarness about environmenta<br>Conservation.                                                                                                                                                           |  |
| Methodology                            | field work.                                                                                                                                                                                                       |  |
| Outcome                                | Near about 150 volunteers plants trees<br>at their residential area.                                                                                                                                              |  |

Proof Attached - Letters/Student or staff list of participation/certificate/ Photos/ any other

3) Letters 2) Participation List 5) Others 4) Certificate 1) Photos

College of Computer Application For Women, Satara (Faculty B.C.A. B.A B Com)

## **Attached Photos:**