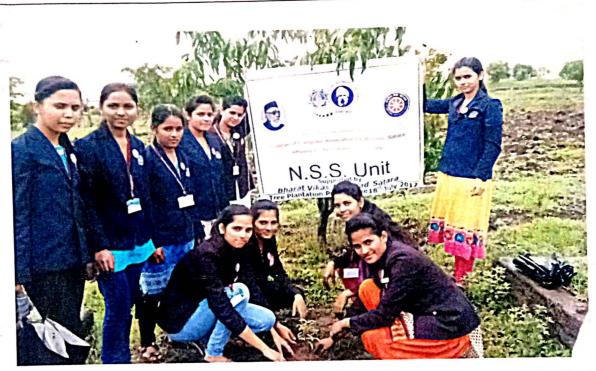

## Activity Report Year 2020-21

Name of the Department - NSS (el)

Name of the activity - Tree plantation activity

| Name of the activity | - Tree plantat |                              |
|----------------------|----------------|------------------------------|
| Date                 | Time           | Venue                        |
| 15 Aug 2020          | -              | students - Residential grea. |
|                      |                | 1011-07                      |

Support/Assistance/Organized by - NSS (ell

Brief Information about the activity -

| Brief Information about the activity   |                                                                                                                                                                                                                   |  |
|----------------------------------------|-------------------------------------------------------------------------------------------------------------------------------------------------------------------------------------------------------------------|--|
| Summary of the activity                | Tree plantation program Conducted under Gandagi Mukta Bharat Abhiyan. Ness volunte plants trees at their residential areas, road sides etc.; Also shared photos on Ness portal  Participants-128 Ness volunteers. |  |
| Objectives for conducting the activity | To improve awarness about environmenta<br>Conservation.                                                                                                                                                           |  |
| Methodology                            | field work.                                                                                                                                                                                                       |  |
| Outcome                                | Near about 150 volunteers plants trees<br>at their residential area.                                                                                                                                              |  |

Department: NSS Cell Venue: Students Residential Aira

Activity/Resource Person:

Date: 15 Aug 2020

Time:

## **Attached Photos:**