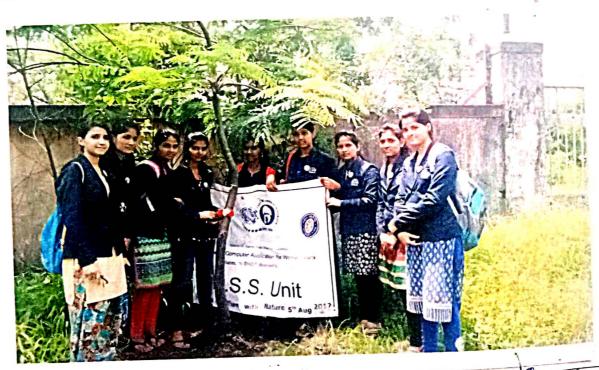

## **Activity Report Year 2019-20**

Name of the Department - NSS

Name of the activity - Tree Plantation & Tree Conservation

| Date       | Time          | Venue                           |          |
|------------|---------------|---------------------------------|----------|
| 23/07/2019 | 8.30amto1.00. | Maharshi Karve Stree Shikshan S | ans that |
|            |               | area. Limb.                     |          |

Support/Assistance/Organized by - NSS dept.

Brief Information about the activity -

|                                        | On the occasion of 'Tree conversation day' NSS dept. Organized Tree plantation & Consevation activity at sanstha area                                             |
|----------------------------------------|-------------------------------------------------------------------------------------------------------------------------------------------------------------------|
| Summary of the activity                | Limb College Chairman Hon. Mr. Ajit Kuher, Sanstha life member Hon. Mr. Ashutosh Pingale, Prin. Dr. Samiksha Nikam, NSS po  £ 60 NSS Volunteex were present there |
| Objectives for conducting the activity | Tree plantation & conservation along with accordens about it.                                                                                                     |
| Methodology                            | Field work                                                                                                                                                        |
| Outcome                                | Planted 120 plants & accorress regarding its conservation.                                                                                                        |

For Women, Satara

For Women, A B Com)

(Faculty B.C.

[Faculty: B.C.A, B.A., B.Com.] Affiliated to SNDTWU, Mumbai

Department: N C S Venue: Jakatwadi Limb

Activity/Resource Person: Tree Plantation Programme

Date: 23' July, 2019 Time: 8.20 am.

### **Attached Photos:**

1QAC Coordinator

Cosses of Computer Application
For Women Satara,