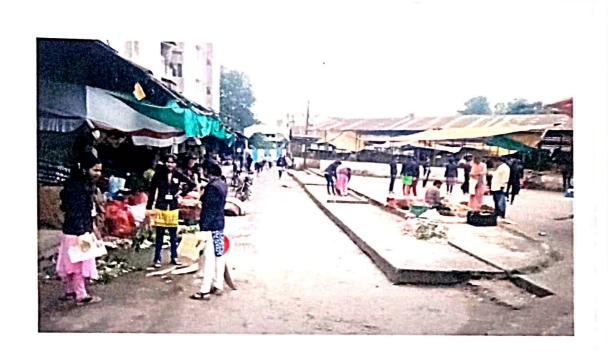

# College of Computer Application For Women, Satara 714 A, Shaniwar Peth, Satara-415002 Activity Report Year 2017-18

Name of the Department - NSS

122 122 232 233 232 224 224 224 224 224 224

| Name of the activity | - 'Swacha Bharo<br>Crandagi | H'Abhiyan/<br>Mukta Bharat | Abhiyan |
|----------------------|-----------------------------|----------------------------|---------|
| Data                 | Time                        | Venue                      |         |

| Date      | Time     | Venue                       |
|-----------|----------|-----------------------------|
| 1418)2017 | g.00 am. | M. Phule Market, Charbhinti |

| Faculty         | Activity for Student/Staff | Nature - Academic/ Extra-Curricular/Other |
|-----------------|----------------------------|-------------------------------------------|
| B.A.B.Gm<br>BCA | Student                    | Extra-Curricular.                         |

Support/Assistance/Organized by - NSS Department.

Brief Information about the activity -

| Summary of the activity                | Volunteers prepared two groups one of these went to Mahatma Phule Market and another to Charbhinti area. Aware residents about deaning |
|----------------------------------------|----------------------------------------------------------------------------------------------------------------------------------------|
| Objectives for conducting the activity | create awarness about Abhiyan among volunteers and citizens.                                                                           |
| Methodology                            | Field - work,                                                                                                                          |
| Outcome                                | Volunteers did the work and aware the people about it.                                                                                 |

Proof Attached - Letters/Student or staff list of participation/certificate/ Photos/ any other

1) Photos ~2) Participation List 3) Letters 4) Certificate 5) Others

TQ C Coordinator

1 / CPrincipal
College of Comp. ter Application
For Women, Satara
(Faculty B.C.A. B.A. B.Com)

[Faculty: B.C.A, B.A., B.Com.] Affiliated to SNDTWU, Mumbai

Department: Phule montel NSS Venue: Mahadma Activity/Resource Person: Swacha Bharat Abhiyan. Time: 9.00 to 1.00 pm. Date: 1418 17.

### **Attached Photos:**

1/C Principal College of Computer Application For Women, Satara (Faculty B.C.A. B.A. B.Com)