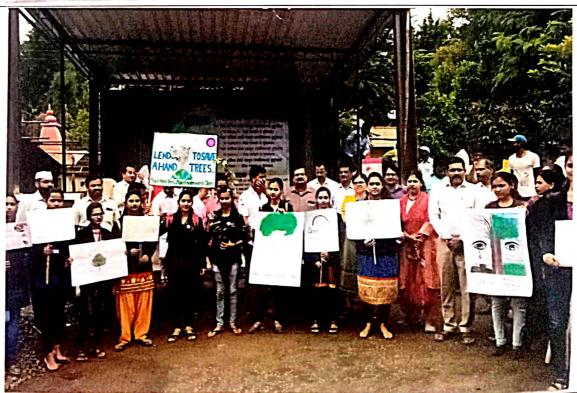

Support/Assistance/Organized by - NSS (ell

Brief Information about the activity -

| Brief Information about the activity   |                                                                                                                                                                                                                   |  |
|----------------------------------------|-------------------------------------------------------------------------------------------------------------------------------------------------------------------------------------------------------------------|--|
| Summary of the activity                | Tree plantation program Conducted under Gandagi Mukta Bharat Abhiyan. Ness volunte plants trees at their residential areas, road sides etc.; Also shared photos on Ness portal  Participants-128 Ness volunteers. |  |
| Objectives for conducting the activity | To improve awarness about environmenta<br>Conservation.                                                                                                                                                           |  |
| Methodology                            | field work.                                                                                                                                                                                                       |  |
| Outcome                                | Near about 150 volunteers plants trees<br>at their residential area.                                                                                                                                              |  |

Proof Attached - Letters/Student or staff list of participation/certificate/ Photos/ any other

3) Letters 2) Participation List 5) Others 4) Certificate 1) Photos

College of Computer Application For Women, Satara (Faculty B.C.A. B.A B Com)

## **Attached Photos:**