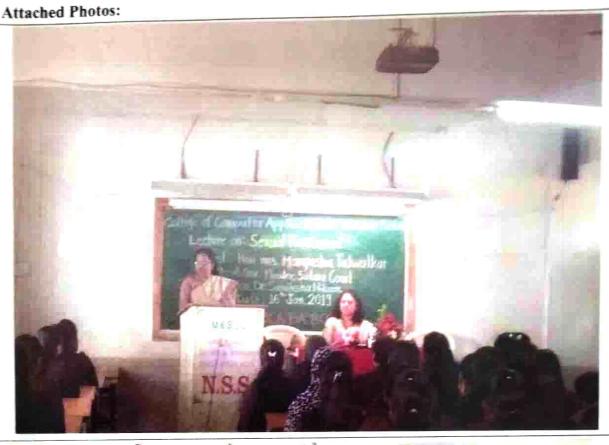

enriched shedents with lates?                                |
| Outcome                                | updates of laws.                                                   |
|                                        | y The shidents was bestoned with knowledge about sexual hamisment. |

Proof Attached - Letters/Student or staff list of participation/certificate/ Photos/ any other

| 1) Photos | 2) Participation List | 3) Letters | 4) Certificate | 5) Others |
|-----------|-----------------------|------------|----------------|-----------|







## MKSSS College of Computer Application for Women, Satara

[Faculty: B.C.A, B.A., B.Com.] Affiliated to SNDTWU, Mumbai

Venue: TYBCA (A) Department: ICC

Activity/Resource Person: Hom. Mrs. Manjusha Swoodkar

Time: 9-00 to 10.000m, 1611119 Date:









## MKSSS College of Computer Application for Women, Satara

[Faculty: B.C.A, B.A., B.Com.] Affiliated to SNDTWU, Mumbai

Venue: TYBCACA)

Hoor. Mas marsjueha Talwallears ICC Department: Activity/Resource Person:

16/11/19 Date:









(Faculty BCA,BA & Bcom.)

714/A Shaniwar Peth, Satara. © 02162 - 227647, 231052

Email – bca\_college@rediffmail.com, 061.bcasatara@gmail.com

Website - www.maharshikarvebcasatara.org

(To Affiliated S.N.D.T.Women's University, Mumbai)

Govt.Sanction letter no.NGC/1000/NMV/(167/2000)/Mashi-3 Date 29 June 2000.

### **Notice**

Department:

Date: 991812090

सर्व बीसीए-१, बीए-१, बी. कॉम- ९ मधील विद्यार्थीनींना कळविळात क्रेने की, दिनांक १४१२१२०१९ होजी सकाळी १९३० ते १२३० या बेळेत ट्याइटींng Awareneer या विद्यार्थिंग खारेखींने केळे झारे. तरी सर्व विद्यार