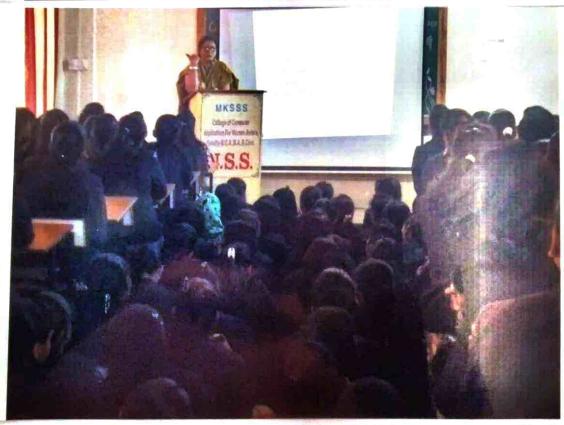

  Minutes -
- Minutes of the previous meeting of the Anti-Ragging committee held on 20<sup>th</sup> August, 2018 were approved by honorable chairman.
- 2) It was decided to take Anti-Ragging affidavits from all the students.
- 3) There was no complaint regarding ragging in the college campus.
- 4) It was decided that Anti-Ragging committee members should visit surprisingly in the classrooms, library, laboratory and other places in college campus. If any student found indulge in the case immediately report to authority.
- 5) It was decided to arrange a lecture on "Awareness about Anti-Ragging" for the students.