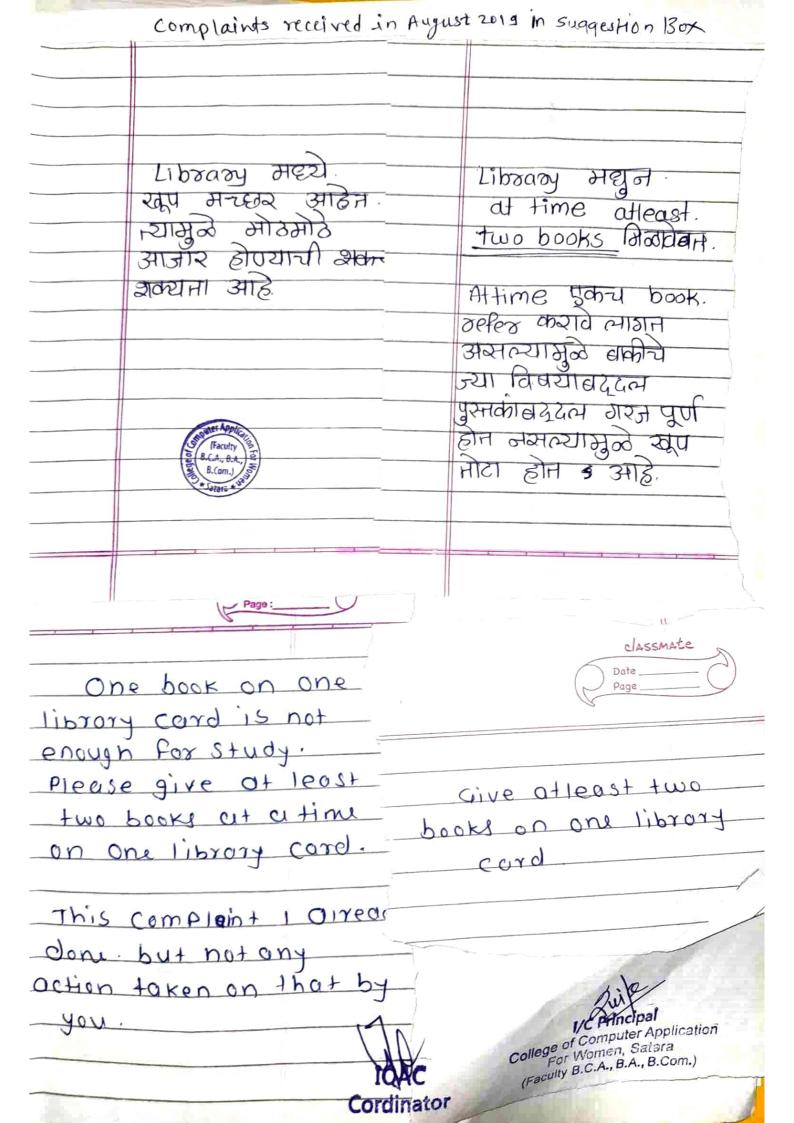

| Sign      |
|--------|----------------------------|--------------------------------------------|-----------|
| 1.     | Dr. Mrs. Nikam Samiksha V. | Head of Institute                          | Quite     |
| 2.     | Miss. Jadhav Yashashri V.  | Representative of BCA<br>Faculty           | Geynother |
| 3.     | Miss. Kadam Dharashri P.   | Representative of BA/B.Com<br>Faculty      | DP. Kedin |
| 4.     | Mrs. Barge Neeta N.        | Representative of BA/B.Com<br>Faculty      | Maco      |
| 5.     | Miss Inamdar Shirin S.     | Student Representative BCA Faculty         | AND !     |
| 6.     | Miss. Jadhav Mayuri R.     | Student Representative<br>BA/B.Com Faculty | Maalho    |

### Action taken against complaints:

No complaint received.

HOD/Coordinator

10AC Cordinator





(Faculty BCA,BA & Bcom.)
714/A Shaniwar Peth, Satara.

☎ 02162 – 227647, 231052

Email – <u>bca\_college@rediffmail.com</u>, <u>061.bcasatara@gmail.com</u>
Website – www.maharshikarvebcasatara.org
(To Affiliated S.N.D.T.Women's University, Mumbai)

Govt.Sanction letter no.NGC/1000/NMV/(167/2000)/Mashi-3 Date 29 June 2000

Department: Grievance Redressal Committee

Date: 31.08.2019

Grievance Redressal Committee opened complaint box on the 31 August 2019.

Complaints regarding with library received in the month of August and are enclosed herewith.

Following members were present at the time of opening of complaint box:

| Sr.No. | Member Name                | Position in Committee                   | Sign      |
|--------|----------------------------|------------------------------------