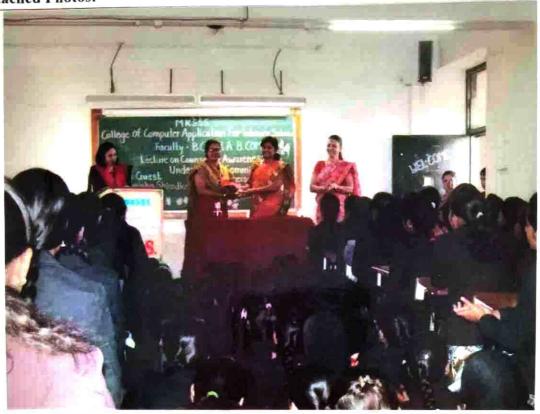

  Minutes -
- Minutes of the previous meeting of the Anti-Ragging committee held on 20<sup>th</sup> August, 2018 were approved by honorable chairman.
- 2) It was decided to take Anti-Ragging affidavits from all the students.
- 3) There was no complaint regarding ragging in the college campus.
- 4) It was decided that Anti-Ragging committee members should visit surprisingly in the classrooms, library, laboratory and other places in college campus. If any student found indulge in the case immediately report to authority.
- 5) It was decided to arrange a lecture on "Awareness about Anti-Ragging" for the students.

#### Minutes -

8) Ms. Priyanka S. Dalvi

- Minutes of the previous meeting of the Anti-Ragging committee held on 21<sup>st</sup> August 2017 were approved by honorable chairman.
- 2) It was decided to take Anti-Ragging affidavits from all the students.
- 3) There was no complaint regarding ragging in the college campus.
- 4) It was decided that Anti-Ragging committee members should visit surprisingly in the classrooms, library, laboratory and other places in college campus. If any student found indulge in the case immediately report to authority.
- 5) It was decided to arrange a lecture on "Awareness about Anti-Ragging" for the students.