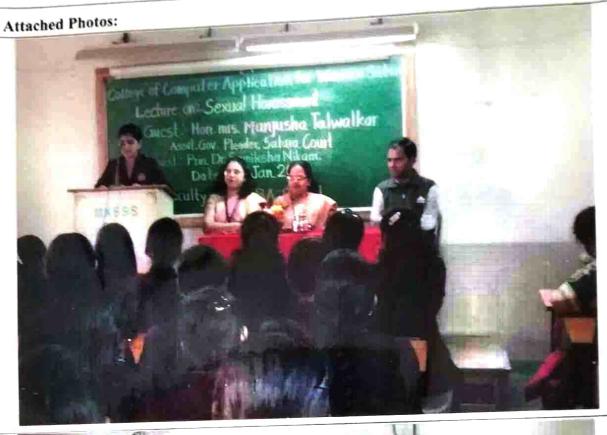

bestoned with knowledge about sexual hamisment. |

Proof Attached - Letters/Student or staff list of participation/certificate/ Photos/ any other

| 1) Photos | 2) Participation List | 3) Letters | 4) Certificate | 5) Others |
|-----------|-----------------------|------------|----------------|-----------|







## MKSSS College of Computer Application for Women, Satara

[Faculty: B.C.A, B.A., B.Com.] Affiliated to SNDTWU, Mumbai

Venue: TYBCA (A) Department: ICC

Activity/Resource Person: Hom. Mrs. Manjusha Swoodkar

Time: 9-00 to 10.000m, 1611119 Date:









## MKSSS College of Computer Application for Women, Satara

[Faculty: B.C.A, B.A., B.Com.] Affiliated to SNDTWU, Mumbai

Venue: TYBCACA)

Hoor. Mas marsjueha Talwallears ICC Department: Activity/Resource Person:

16/11/19 Date:









(Faculty BCA,BA & Bcom.)

714/A Shaniwar Peth, Satara. © 02162 - 227647, 231052

Email – bca\_college@rediffmail.com, 061.bcasatara@gmail.com

Website - www.maharshikarvebcasatara.org

(To Affiliated S.N.D.T.Women's University, Mumbai)

Govt.Sanction letter no.NGC/1000/NMV/(167/2000)/Mashi-3 Date 29 June 2000.

### **Notice**

Department:

Date: 991812090

सर्व बीसीए-१, बीए-१, बी. कॉम- ९ मधील विद्यार्थीनींना कळविळात क्रेने की, दिनांक १४१२१२०१९ होजी सकाळी १९३० ते १२३० या बेळेत ट्याइटींng Awareneer या विद्यार्थिंग खारेखींने केळे झारे. तरी सर्व विद्यार्थिंगींनी TYBCA (A) मह्ये इपास्थित स्टाव.

455

Department Head

Cordinator



## Activity Report Year 2018-19

Name of the Department - NORAN . ICC

Name of the activity - Guest Lecture under ICC.

| Name of the activity | - Ceyest Lead