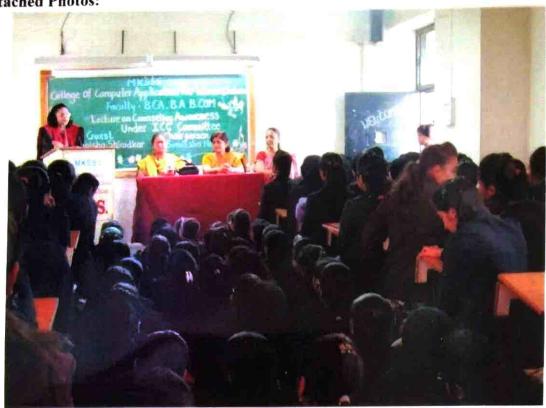

  Minutes -
- Minutes of the previous meeting of the Anti-Ragging committee held on 20<sup>th</sup> August, 2018 were approved by honorable chairman.
- 2) It was decided to take Anti-Ragging affidavits from all the students.
- 3) There was no complaint regarding ragging in the college campus.
- 4) It was decided that Anti-Ragging committee members should visit surprisingly in the classrooms, library, laboratory and other places in college campus. If any student found indulge in the case immediately report to authority.
- 5) It was decided to arrange a lecture on "Awareness about Anti-Ragging" for the students.