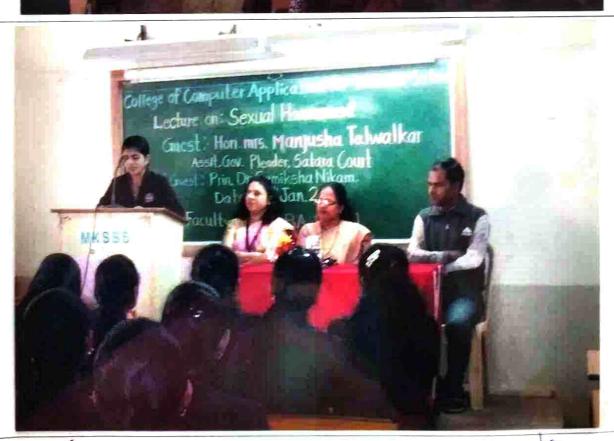

nriched shedents with lates?                                |
| Outcome                                | updates of laws.                                                   |
|                                        | y The shidents was bestoned with knowledge about sexual hamisment. |

Proof Attached - Letters/Student or staff list of participation/certificate/ Photos/ any other

| 1) Photos | 2) Participation List | 3) Letters | 4) Certificate | 5) Others |
|-----------|-----------------------|------------|----------------|-----------|







## MKSSS College of Computer Application for Women, Satara

[Faculty: B.C.A, B.A., B.Com.] Affiliated to SNDTWU, Mumbai

Venue: TYBCA (A) Department: ICC

Activity/Resource Person: Hom. Mrs. Manjusha Swoodkar

Time: 9-00 to 10.000m, 1611119 Date:









## MKSSS College of Computer Application for Women, Satara

[Faculty: B.C.A, B.A., B.Com.] Affiliated to SNDTWU, Mumbai

Venue: TYBCACA)

Hoor. Mas marsjueha Talwallears ICC Department: Activity/Resource Person:

16/11/19 Date:









(Faculty BCA,BA & Bcom.)

714/A Shaniwar Peth, Satara. © 02162 - 227647, 231052

Email – bca\_college@rediffmail.com, 061.bcasatara@gmail.com

Website - www.maharshikarvebcasatara.org

(To Affiliated S.N.D.T.Women's University, Mumbai)

Govt.Sanction letter no.NGC/1000/NMV/(167/2000)/Mashi-3 Date 29 June 2000.

### **Notice**

Department:

Date: 991812090

सर्व बीसीए-१, बीए-१, बी. कॉम- ९ मधील विद्यार्थीनींना कळविळात क्रेने की, दिनांक १४१२१२०१९ होजी सकाळी १९३० ते १२३० या बेळेत ट्याइटींng Awareneer या विद्यार्थिंग खारेखींने केळे झारे. तरी सर्व विद्यार्थ