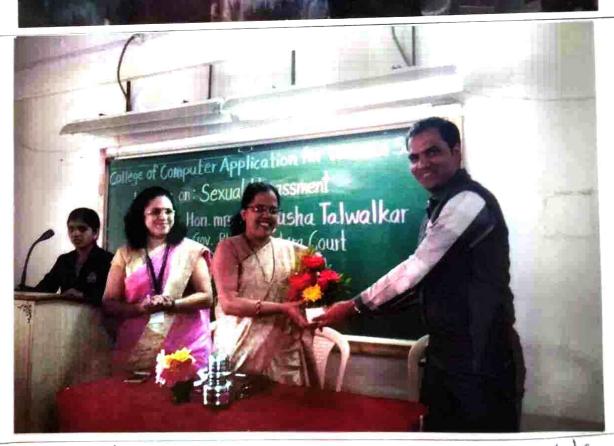

estoned with knowledge about sexual hamisment. |

Proof Attached - Letters/Student or staff list of participation/certificate/ Photos/ any other

| 1) Photos | 2) Participation List | 3) Letters | 4) Certificate | 5) Others |
|-----------|-----------------------|------------|----------------|-----------|







## MKSSS College of Computer Application for Women, Satara

[Faculty: B.C.A, B.A., B.Com.] Affiliated to SNDTWU, Mumbai

Venue: TYBCA (A) Department: ICC

Activity/Resource Person: Hom. Mrs. Manjusha Swoodkar

Time: 9-00 to 10.000m, 1611119 Date:









## MKSSS College of Computer Application for Women, Satara

[Faculty: B.C.A, B.A., B.Com.] Affiliated to SNDTWU, Mumbai

Venue: TYBCACA)

Hoor. Mas marsjueha Talwallears ICC Department: Activity/Resource Person:

16/11/19 Date:









(Faculty BCA,BA & Bcom.)

714/A Shaniwar Peth, Satara. © 02162 - 227647, 231052

Email – bca\_college@rediffmail.com, 061.bcasatara@gmail.com

Website - www.maharshikarvebcasatara.org

(To Affiliated S.N.D.T.Women's University, Mumbai)

Govt.Sanction letter no.NGC/1000/NMV/(167/2000)/Mashi-3 Date 29 June 2000.

### **Notice**

Department:

Date: 991812090

सर्व बीसीए-१, बीए-१, बी. कॉम- ९ मधील विद्यार्थीनींना कळविळात क्रेने की, दिनांक १४१२१२०१९ होजी सकाळी १९३० ते १२३० या बेळेत ट्याइटींng Awareneer या विद्यार्थिंग खारेखींने केळे झारे. तरी सर्व विद्यार्थिंगींनी TYBCA (A) मह्ये इपास्थित स्टाव.

455

Department Head

Cordinator



## Activity Report Year 2018-19

Name of the Department - NORAN . ICC

Name of the activity - Guest Lecture under ICC.

| Name of the activity | - Ceyest Lead o